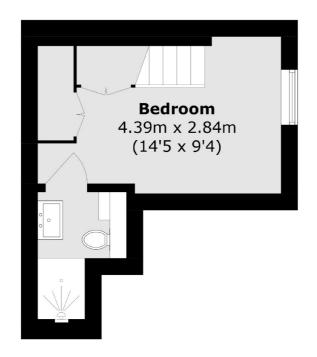

## **Dexters**









## Electric Avenue, SW9 £299,999

A beautifully presented one double bedroom property that's arranged over two floors and located in the very heart of Brixton Town Centre.

Electric Avenue is ideally located moments from the tube offering journey times in to central London of 12 minutes to Oxford Circus and 20 minutes to Bank.

## **Features**

Split Level
Open Plan
Double Bedroom
Great Condition
No Chain
Great First Time Purchase

## Electric Avenue, London, SW9





**Ground Floor** 

Clapham Sales

London

Sales

SW49NG

28 Abbeville Road

020 8742 4140

**First Floor** 

Total area (approx.): 28.3 sq. m (304.6 sq. ft)