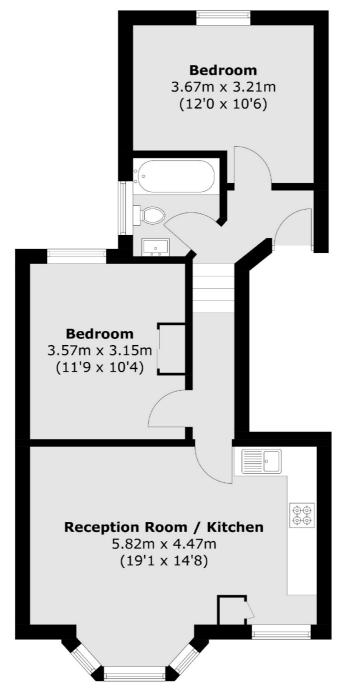

## Ostade Road, London, SW2

**First Floor** 

Total area (approx.): 55.5 sq. m (597.4 sq. ft)

Clapham Sales

London

Sales

SW49NG

28 Abbeville Road