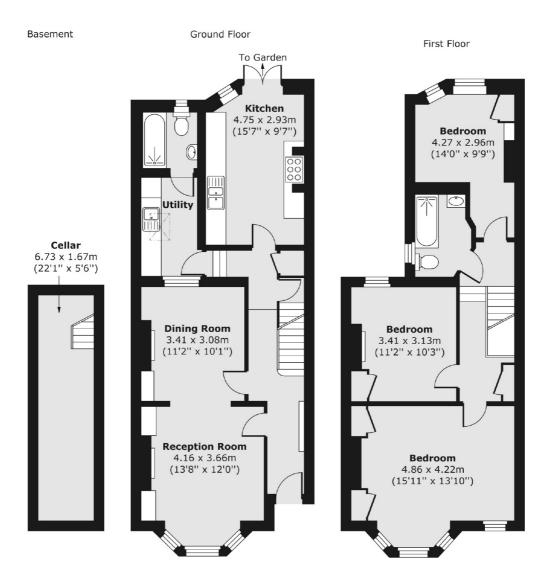

## Rosebery Road, SW2 £875,000

A superbly proportioned freehold home presented in excellent order throughout, providing elegantly arranged living and entertaining space over two floors with a sizeable garden. Comprising a bright and airy double reception room with a bay window, a well-equipped kitchen, three bedrooms with fitted wardrobes, two bathrooms and a utility room. This charming home retains the potential for further extension.

## Rosebery Road, London, SW2

Total area (approx.) 124.33 sq. m (1,338 sq. ft)

Clapham Sales

London

Sales

SW49NG

28 Abbeville Road

020 8742 4140