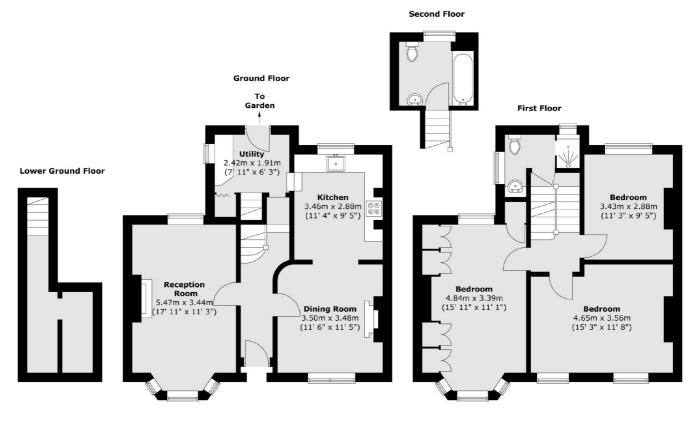

## Elm Park, SW2

A rarely available, double-fronted freehold home providing an abundance of balanced living and entertaining space over two floors.

The accommodation has been thoughtfully arranged to include an entrance hall with a bright and airy, double-aspect reception room to the left, and a wellequipped kitchen with an adjoining dining room to the right. A convenient utility room is positioned to the back from which the garden is accessed.

Over the first floor and landing, there are three superbly proportioned bedrooms and two bathrooms, including the principal which is also double aspect and has fitted wardrobes.

Elm Park provides easy access to the many shops, bars and restaurants of central Brixton, the Victoria Line, National Rail and Brockwell Park. There are several excellent primary schools in the area, whilst JAGS, Alleyn's and Dulwich College are within easy reach.

## Elm Park, London, SW2

Total area (approx.) : 123.8 sq. m (1332 sq. ft)

Clapham Sales 28 Abbeville Road London SW4 9NG Sales 020 8742 4140 Energy Rating: D. We aim to make our particulars both accurate and reliable. However they are not guaranteed; nor do they form part of an offer or contract. If you require clarification on any points then please contact us, especially if you're traveling some distance to view. Please note that appliances and heating systems have not been tested and therefore no warranties can be given as to their good working order.