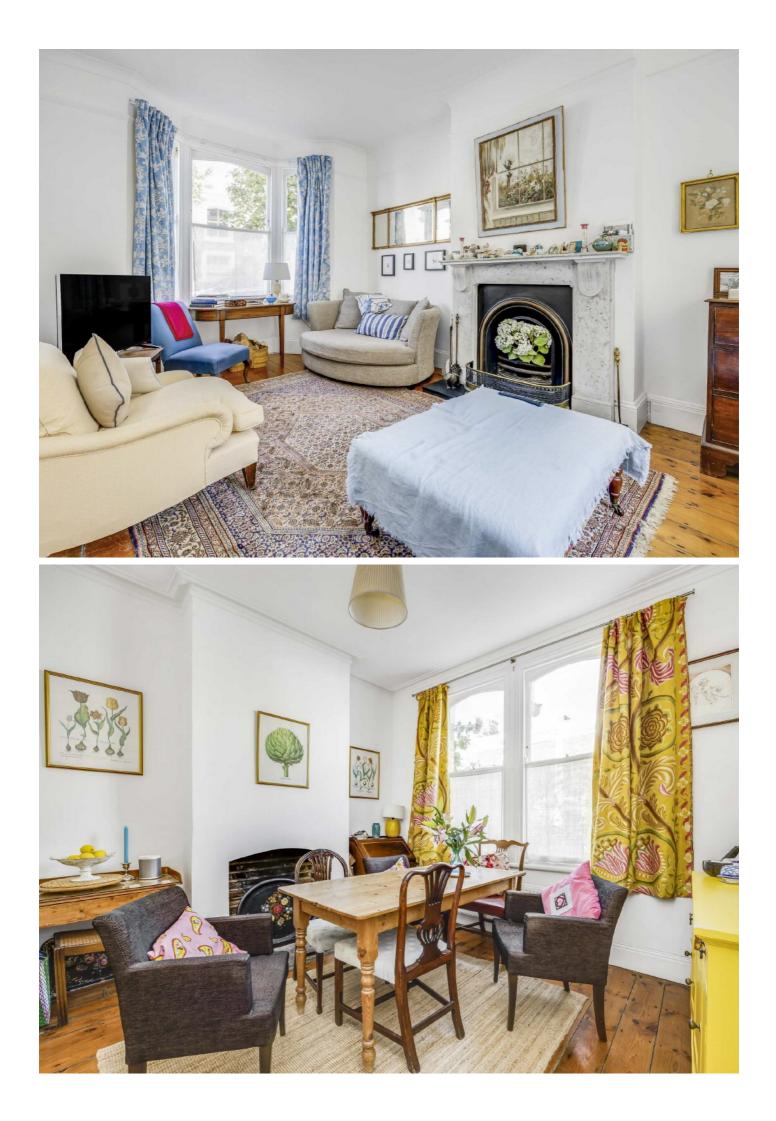

## Elm Park, SW2

A rarely available, double-fronted freehold home providing an abundance of balanced living and entertaining space over two floors.

The accommodation has been thoughtfully arranged to include an entrance hall with a bright and airy, double-aspect reception room to the left, and a wellequipped kitchen with an adjoining dining room to the right. A convenient utility room is positioned to the back from which the garden is accessed.

Over the first floor and landing, there are three superbly proportioned bedrooms and two bathrooms, including the principal which is also double aspect and has fitted wardrobes.

Elm Park provides easy access to the many shops, bars and restaurants of central Brixton, the Victoria Line, National Rail and Brockwell Park. There are several excellent primary schools in the area, whilst JAGS, Alleyn's and Dulwich College are within easy reach.