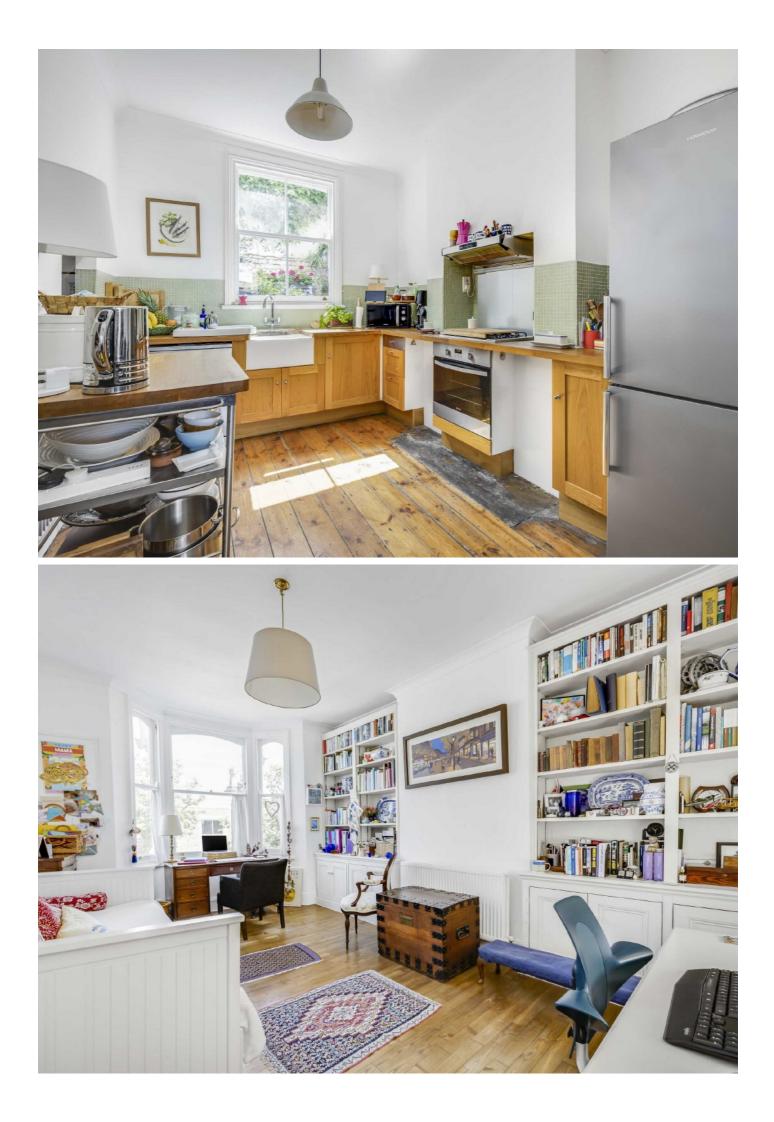

## Elm Park, SW2

A rarely available, double-fronted freehold home providing an abundance of balanced living and entertaining space over two floors.

The accommodation has been thoughtfully arranged to include an entrance hall with a bright and airy, double-aspect reception room to the left, and a wellequipped kitchen with an adjoining dining room to the right. A convenient utility room is positioned to the back from which the garden is accessed.