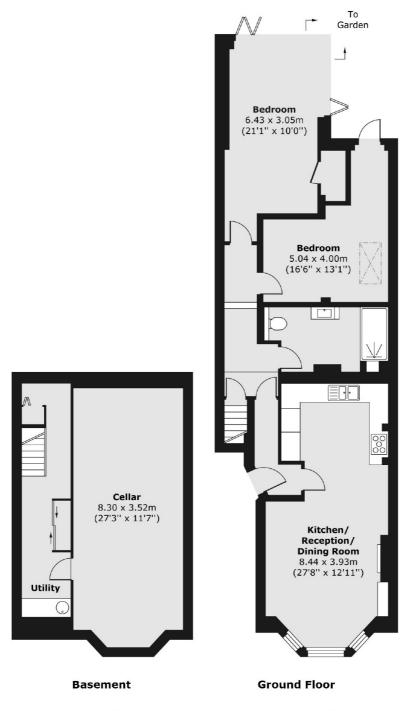

Comprising a spacious reception room with a bay window, fireplace and alcove cabinetry, an adjoining modern kitchen which includes an array of integrated appliances and attractive wall and base units, two double bedrooms with the principal boasting dual aspect bi-folding doors, a family bathroom and a utility room. Outside there is a large, private landscaped garden. The property further benefits from off-street parking, a share of the freehold and no onward chain.

### Bromfelde Road, London, SW4

Total area (approx.) 124.52 sq. m (1,340 sq. ft)

Clapham Sales 28 Abbeville Road London SW4 9NG Sales 020 8742 4140 Energy Rating: C. We aim to make our particulars both accurate and reliable. However they are not guaranteed; nor do they form part of an offer or contract. If you require clarification on any points then please contact us, especially if you're traveling some distance to view. Please note that appliances and heating systems have not been tested and therefore no warranties can be given as to their good working order.