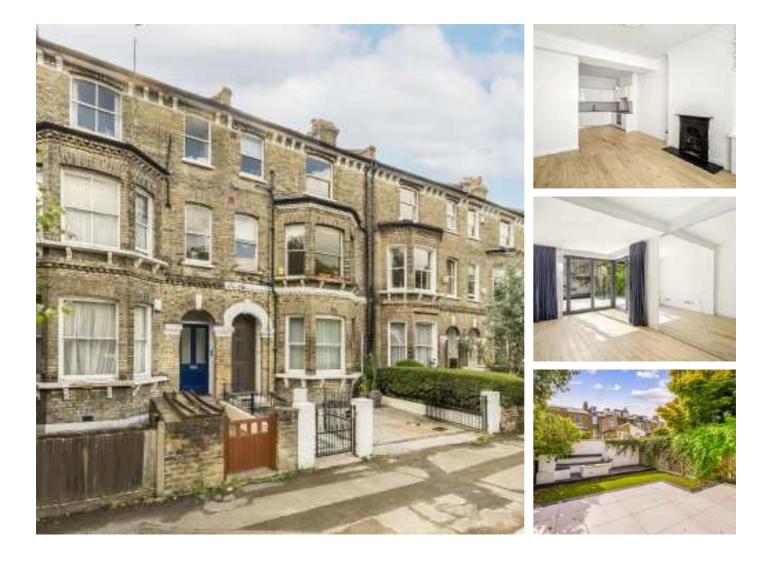

## Bromfelde Road, SW4 £850,000

This truly inspiring ground-floor period conversion has been artfully crafted to create a home that is both practical and impressive in equal measure. With high ceilings and large windows throughout, the property is naturally bright and airy and extends to a generous 1,340 sq.ft.

Comprising a spacious reception room with a bay window, fireplace and alcove cabinetry, an adjoining modern kitchen which includes an array of integrated appliances and attractive wall and base units, two double bedrooms with the principal boasting dual aspect bi-folding doors, a family bathroom and a utility room. Outside there is a large, private landscaped garden. The property further benefits from off-street parking, a share of the freehold and no onward chain.

Bromfelde Road is a desirable residential street in the Sibella Conservation Area. The amenities of Clapham Old Town and Clapham High Street are within easy reach whilst local transport links include Clapham North Underground Station (Northern Line), Clapham High Street Station and Stockwell Underground Station (Victoria Line and Northern Line), all of which provide excellent access into The City and the West End. The area further benefits from an excellent selection of local state and private schools.