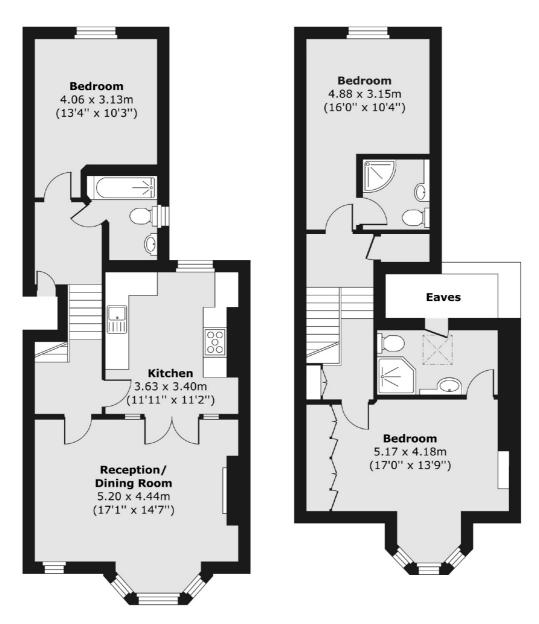

## Rosebery Road, SW2 £725,000

A superb split-level period conversion extending to an impressive 1,111 sq.ft over three floors. Comprising a spacious reception room with a bay window, a separate modern kitchen with ample room to dine, three double bedrooms and three bathrooms.

## Rosebery Road, London, SW2

First Floor Second Floor

Total area (approx.) 103.22 sq. m (1,111 sq. ft)

Clapham Sales

London

Sales

SW49NG

28 Abbeville Road