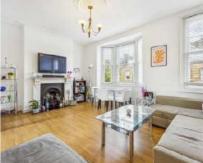

## Rosebery Road, SW2 £725,000

A superb split-level period conversion extending to an impressive 1,111 sq.ft over three floors. Comprising a spacious reception room with a bay window, a separate modern kitchen with ample room to dine, three double bedrooms and three bathrooms.

## **Features**

Split Level Period Conversion Large Reception Room Separate Kitchen Three Bedrooms Three Bathrooms Chain Free