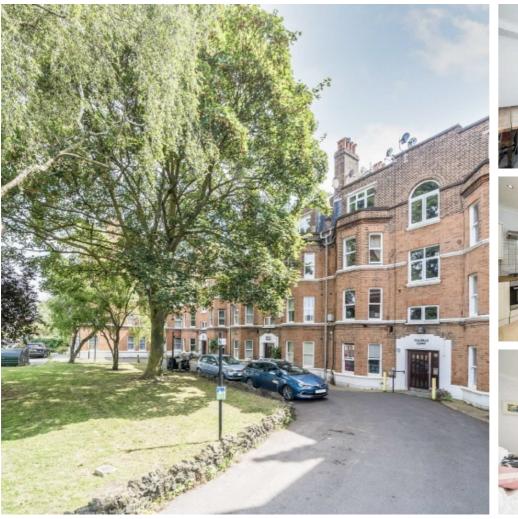

## Elms Crescent, SW4 £625,000

A rarely available top floor apartment situated within a desirable Victorian mansion block, having been refurbished to a high and tasteful standard the property is immaculately presented throughout. The bright and airy accommodation includes a large forward-facing reception room, a separate kitchen/breakfast room featuring a range of integrated appliances that opens onto a private balcony, two double bedrooms with fitted wardrobes and a modern bathroom. Outside there is a large communal garden, bike storage and parking on a first come, first served basis.

Elms Crescent is a tree lined street moments from the many local shops, restaurants and cafés of Abbeville Village, with Clapham South & Common stations, along with the common itself just a short stroll away.