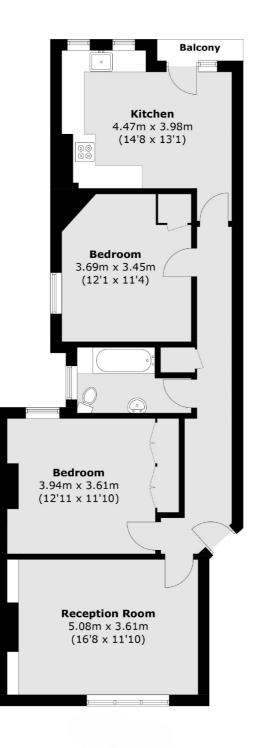

## Elms Crescent, SW4 £625,000

A rarely available top floor apartment situated within a desirable Victorian mansion block, having been refurbished to a high and tasteful standard the property is immaculately presented throughout. The bright and airy accommodation includes a large forward-facing reception room, a separate kitchen/breakfast room featuring a range of integrated appliances that opens onto a private balcony, two double bedrooms with fitted wardrobes and a modern bathroom. Outside there is a large communal garden, bike storage and parking on a first come, first served basis.

### Elms Crescent, London, SW4

Total area (approx.): 82.9 sq. m (892.3 sq. ft) Balcony: 1.3 sq. m (14.0 sq. ft)

Clapham Sales 28 Abbeville Road London SW4 9NG Sales 020 8742 4140 Energy Rating: C. We aim to make our particulars both accurate and reliable. However they are not guaranteed; nor do they form part of an offer or contract. If you require clarification on any points then please contact us, especially if you're traveling some distance to view. Please note that appliances and heating systems have not been tested and therefore no warranties can be given as to their good working order.