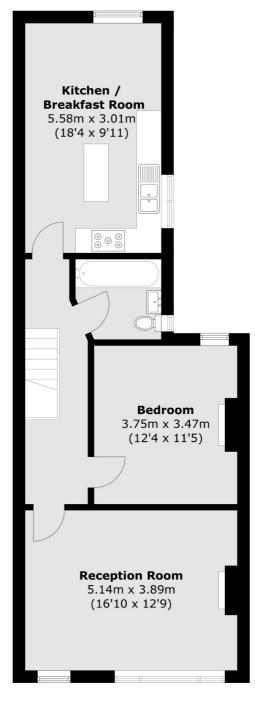

## Cavendish Road, SW12 £499,950

A rare and exciting opportunity to purchase a first floor period conversion which currently extends to an impressive 735 sq.ft and offers the potential to extend into the loft and create a terrace (STPP). Comprising a spacious reception room, a separate kitchen/breakfast room, a double bedroom with storage and a bathroom.

## Cavendish Road, London, SW12

Ground Floor First Floor

Total area (approx.): 68.3 sq. m (735.1 sq. ft)

020 8742 4140