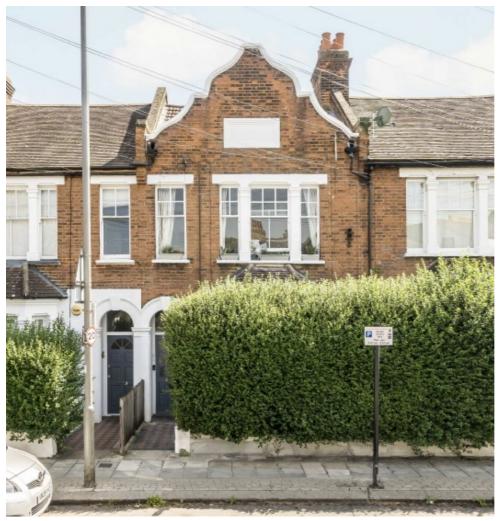

## Cavendish Road, SW12 £499,950

A rare and exciting opportunity to purchase a first floor period conversion which currently extends to an impressive 735 sq.ft and offers the potential to extend into the loft and create a terrace (STPP). Comprising a spacious reception room, a separate kitchen/breakfast room, a double bedroom with storage and a bathroom.

Cavendish Road provides excellent access to the many shops, bars and restaurants of Balham High Road, the Nightingale Triangle and Abbeville Village. Balham Underground and Overground stations are a very short walk away, along with the green open spaces of both Clapham and Tooting Commons.