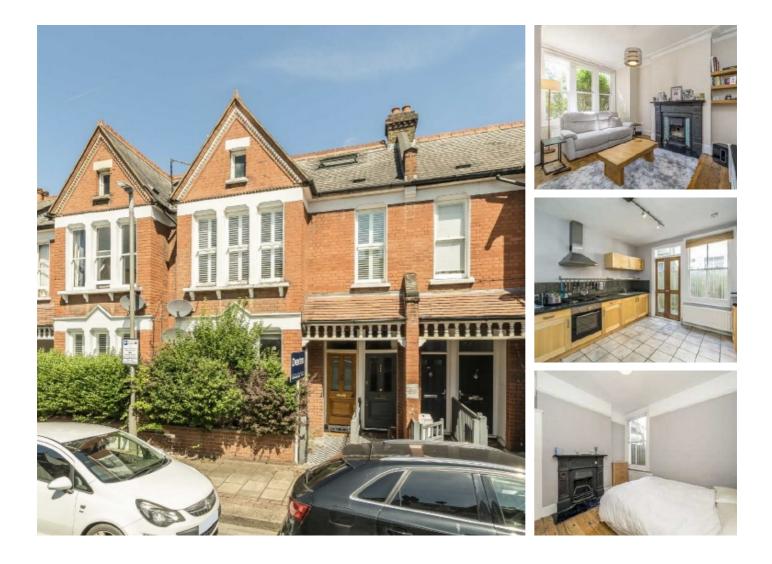

## **Yukon Road, SW12** £625,000

A superb ground floor maisonette presented in excellent order throughout, extending to an impressive 759 sq.ft. Comprising a bright reception room with a bay window and an original fireplace, a separate, well-equipped kitchen/breakfast room which opens onto the garden, two double bedrooms and a bathroom. Offer to the market with a long lease and chain free.

Yukon Road is ideally located in central Balham, providing excellent access to the area's many shops, bars and restaurants, Clapham South and Balham stations (Overground & Underground) are close by, as well as the wide open spaces of Clapham & Tooting Bec Commons.

### Features

Ground Floor Maisonette Large Reception Room Separate Kitchen Two Bedrooms Private Garden Chain Free