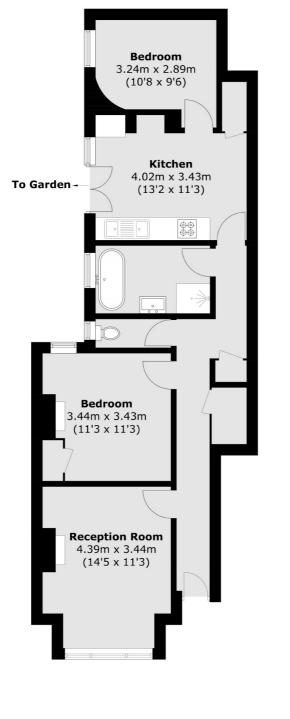

### Yukon Road, London, SW12

Total area (approx.): 70.6 sq. m (759.9 sq. ft)

Clapham Sales 28 Abbeville Road London SW4 9NG Sales 020 8742 4140 Energy Rating: . We aim to make our particulars both accurate and reliable. However they are not guaranteed; nor do they form part of an offer or contract. If you require clarification on any points then please contact us, especially if you're traveling some distance to view. Please note that appliances and heating systems have not been tested and therefore no warranties can be given as to their good working order.