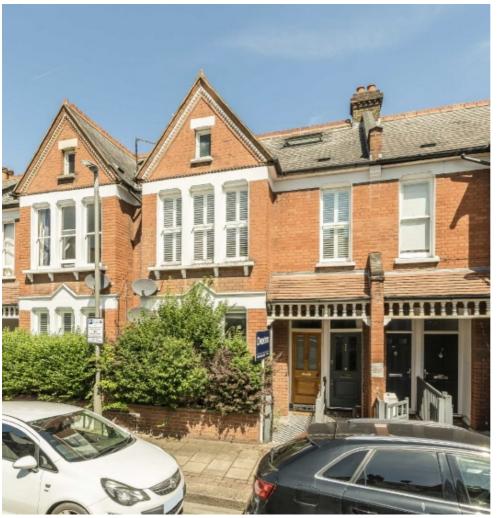

## **Yukon Road, SW12** £650,000

A superb ground floor maisonette presented in excellent order throughout, extending to an impressive 759 sq.ft. Comprising a bright reception room with a bay window and an original fireplace, a separate, well-equipped kitchen/breakfast room which opens onto the garden, two double bedrooms and a bathroom. Offer to the market with a long lease and chain free.

Yukon Road is ideally located in central Balham, providing excellent access to the area's many shops, bars and restaurants, Clapham South and Balham stations (Overground & Underground) are close by, as well as the wide open spaces of Clapham & Tooting Bec Commons.