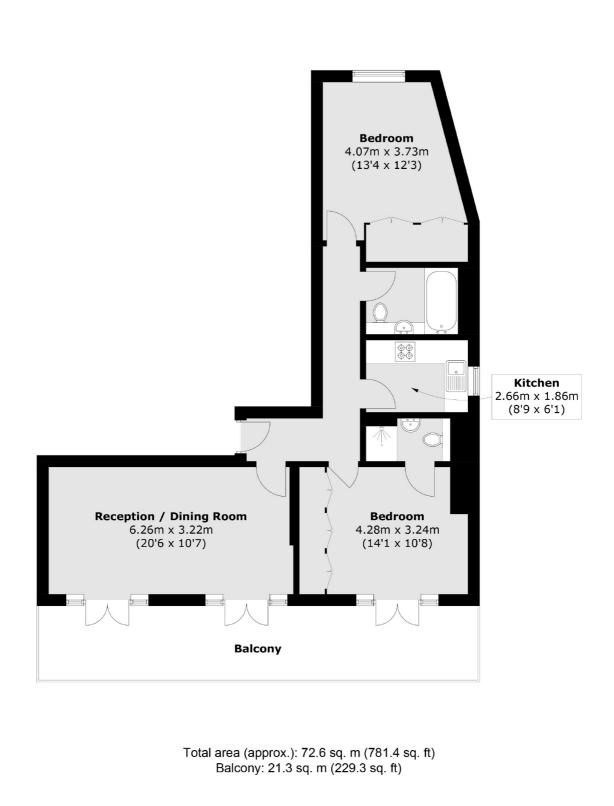

## Bromells Road, SW4 £635,000

A contemporary first-floor apartment situated in the heart of Clapham Old Town which provides an abundance of immaculate living and entertaining space. Accommodation includes a large reception room which opens onto a private balcony, a separate well-equipped kitchen, two double bedrooms with fitted wardrobes and two bathrooms.

### Features

Lateral Apartment Reception Room Kitchen Two Double Bedrooms Two Bathrooms Chain Free