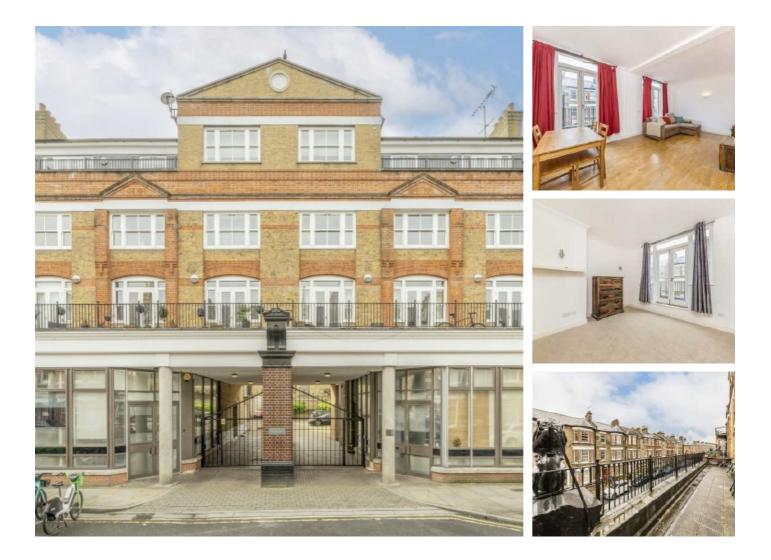

## Bromells Road, SW4 £635,000

A contemporary first-floor apartment situated in the heart of Clapham Old Town which provides an abundance of immaculate living and entertaining space. Accommodation includes a large reception room which opens onto a private balcony, a separate well-equipped kitchen, two double bedrooms with fitted wardrobes and two bathrooms.

Bromells Road is perfectly located for the wide open spaces of Clapham Common and its Underground station (Northern Line), with Clapham Old Town's many boutique shops, restaurants, bars and gym on your doorstep.

### Features

Lateral Apartment Reception Room Kitchen Two Double Bedrooms Two Bathrooms Chain Free