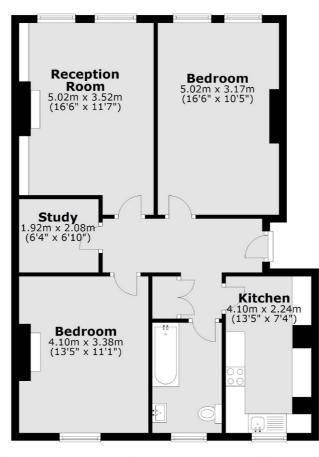

### The Boulevard, London, SW17

Total area: approx. 75.7 sq. metres (814.4 sq. feet)

Clapham Sales 28 Abbeville Road London SW4 9NG Sales 020 8742 4140 Energy Rating: D. We aim to make our particulars both accurate and reliable. However they are not guaranteed; nor do they form part of an offer or contract. If you require clarification on any points then please contact us, especially if you're traveling some distance to view. Please note that appliances and heating systems have not been tested and therefore no warranties can be given as to their good working order.