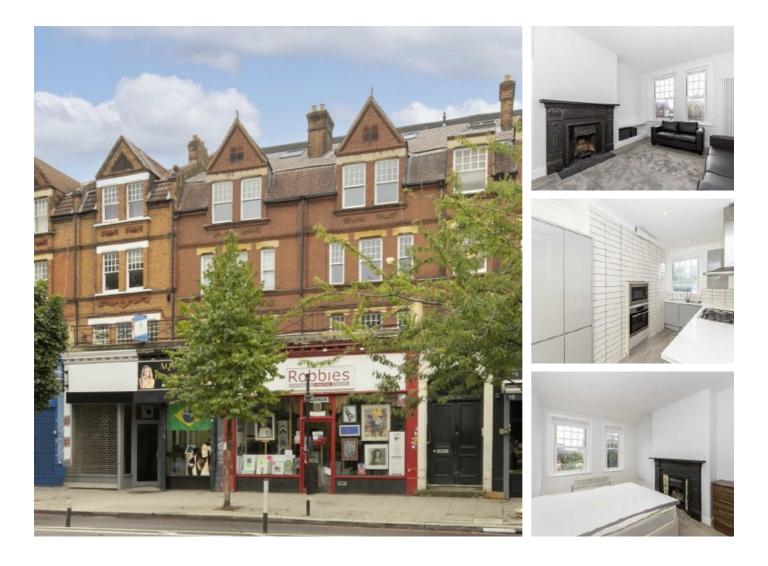

## The Boulevard, SW17 £525,000

This contemporary mansion apartment extends to an impressive 814 sq.ft and comprises a spacious reception room with ample room to dine, a separate modern kitchen, two double bedrooms, a study and a bathroom.

The Boulevard is situated in central Balham and benefits from a host of local amenities including shops, bars and restaurants. Balham station (Northern Line) is within close proximity and provides excellent transport links into the city.

### Features

Mansion Apartment Large Reception Room Separate Kitchen Two Double Bedroom Study Chain Free