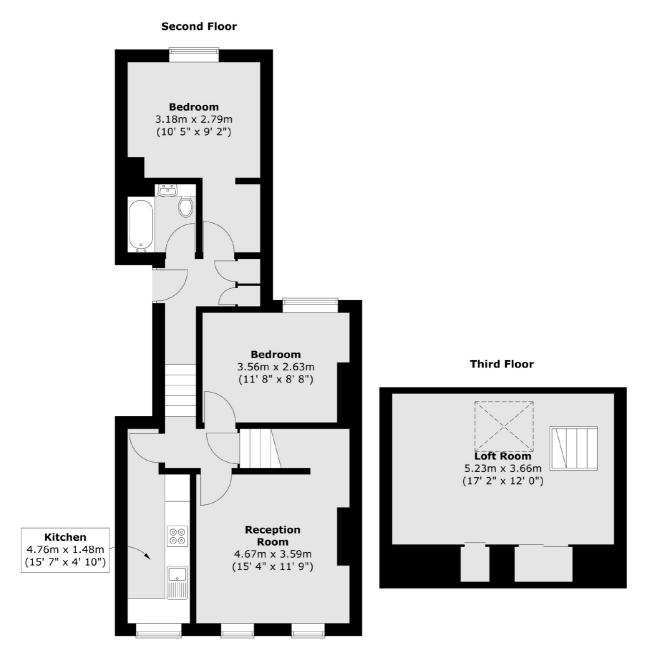

Comprising a large reception room with ample room to dine, a well-equipped modern kitchen which includes a range of integrated appliances, two double bedrooms, a vast loft room and a bathroom. The property is offered to the market with a share of freehold.

## St. Luke's Avenue, London, SW4

Total area (approx.): 77.8 sq. m (837 sq. ft)