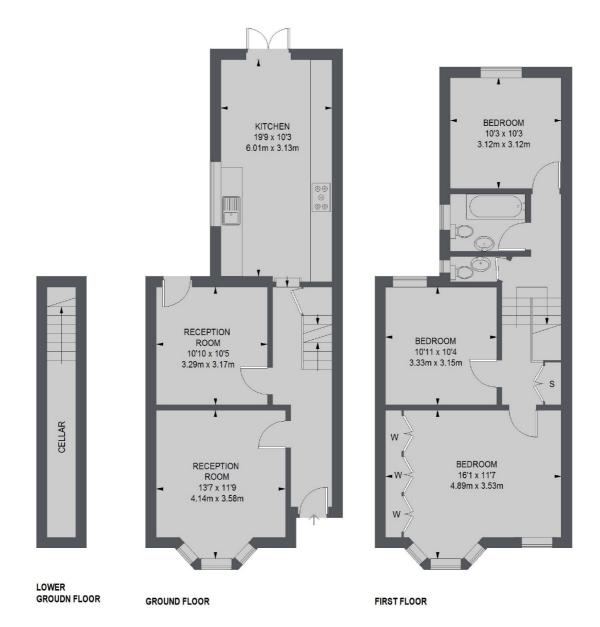

## Hubert Grove, SW9 £1,000,000

This charming, mid-terrace freehold home provides an abundance of well-balanced, bright and airy living and entertaining space over two floors and is offered to the market chain free. Comprising two reception rooms, a large, well-equipped kitchen breakfast room, three double bedrooms, a family bathroom with a further cloakroom, and a mature garden to the rear. The property retains the potential to extend into both the loft and side return STPP.

## **Features**

Freehold House Two Reception Rooms Three Bedrooms Chain Free Tanked Cellar Potential To Extend STPP

## Hubert Grove, London, SW9

TOTAL APPROX. FLOOR AREA 1220 SQ. FT. (113.3 SQ. M.)

Clapham Sales

London

Sales

SW49NG

28 Abbeville Road

020 8742 4140