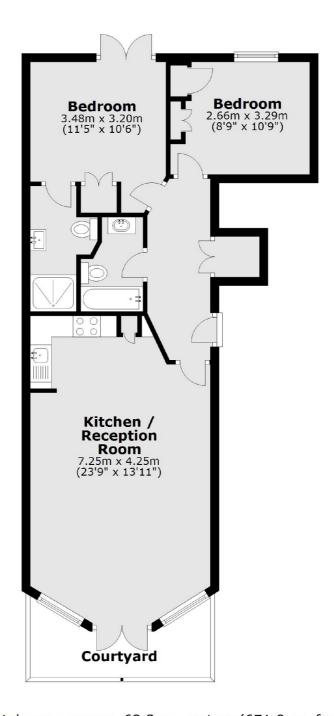

## Windmill Drive, SW4

£695,000

This rarely available, ground floor period conversion comprises 23ft open plan reception room, two double bedrooms and two bathrooms, outside there is a large, west facing garden.

## Windmill Drive, London, SW4

Total area: approx. 62.3 sq. metres (671.0 sq. feet)

Clapham Sales

London

Sales

SW49NG

28 Abbeville Road

020 8742 4140