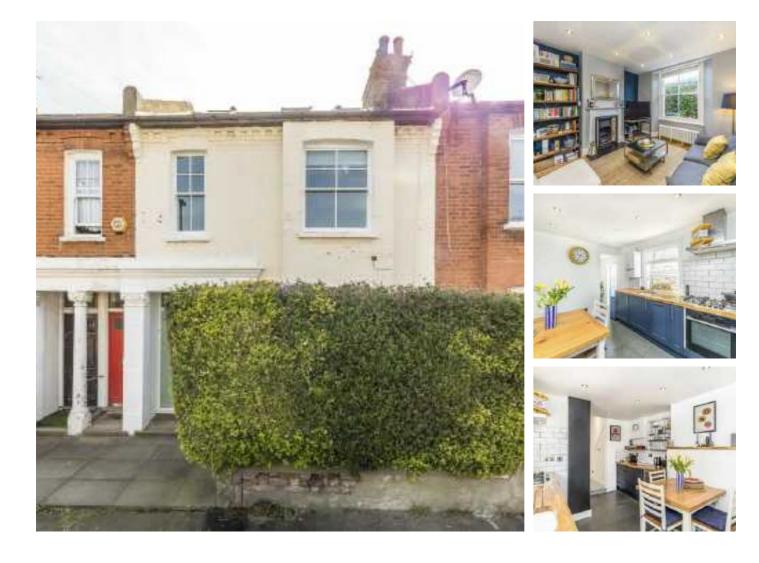

## Wingford Road, SW2 £460,000

Having been extensively refurbished to an uncompromising standard throughout, this ground-floor maisonette blends period character with contemporary living. Comprising a spacious reception room with a bay window, a separate kitchen/breakfast room featuring a range of integrated appliances, a double bedroom and a modern bathroom. Outside there is low maintenance, private garden.

Wingford Road is located close to the popular Abbeville Village, Clapham Common & Brixton. Transport links are excellent with regular bus services on Kings Avenue and both Clapham South and Clapham Common Stations (Northern Line).

#### Features

Period Maisonette Reception Room Double Bedroom Separate Kitchen Private Garden Chain Free