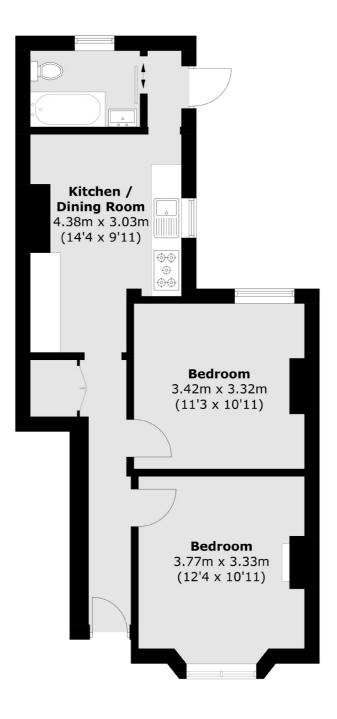

### Wingford Road, London, SW2

Total area (approx.): 48.3 sq. m (519.9 sq. ft)

Clapham Sales 28 Abbeville Road London SW4 9NG Sales 020 8742 4140 Energy Rating: C. We aim to make our particulars both accurate and reliable. However they are not guaranteed; nor do they form part of an offer or contract. If you require clarification on any points then please contact us, especially if you're traveling some distance to view. Please note that appliances and heating systems have not been tested and therefore no warranties can be given as to their good working order.