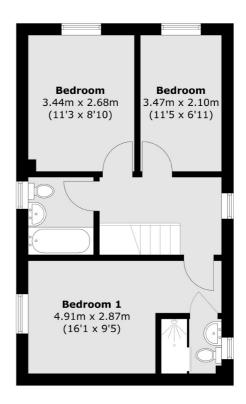

oom, a separate well-equipped kitchen breakfast room which features a range of integrated appliances along with ample room to dine, and a ground floor cloakroom. Over the upper floor, there are three well-proportioned bedrooms, a family bathroom and an en suite shower room. Outside there is a low maintenance, private garden.

Cavendish Road provides excellent access to the many shops, bars and restaurants of Balham High Road, the Nightingale Triangle and Abbeville Village. Balham Underground and Overground stations are a very short walk away, along with the green open spaces of both Clapham and Tooting Commons.

## **Features**

Semi-Detached Freehold Large Reception Room Kitchen/Breakfast Room Three Bedrooms Two Bathrooms Off-Street Parking













## Cavendish Road, London, SW12





**Ground Floor** 

Clapham Sales

London

Sales

SW49NG

28 Abbeville Road

020 8742 4140

**First Floor** 

Total area (approx.): 83.1 sq. m (894.4 sq. ft)