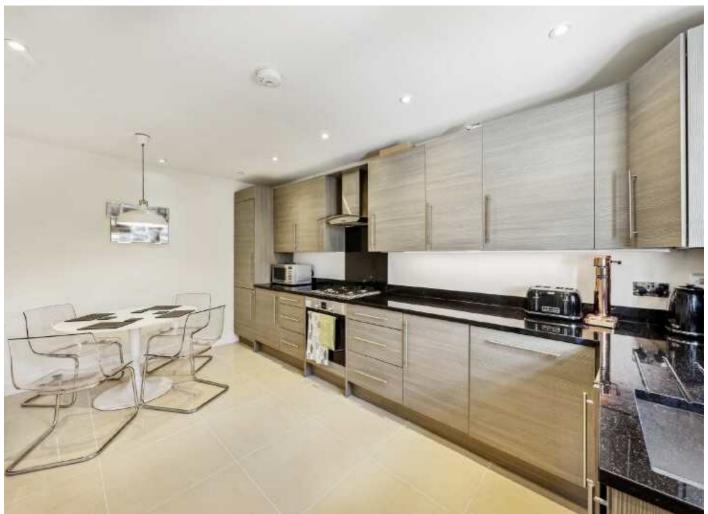

## Cavendish Road, SW12

Experience modern living at its finest in this superb three-bedroom, two-bathroom modern freehold home, just moments away from central Balham.

Set back from the road, tucked behind a mature perennial hedge and the private, off-street gated parking, resides this charming, semi-detached property. Arranged over two floors with perfectly balanced living and entertaining space, the naturally bright and airy accommodation comprises a spacious reception room, a separate well-equipped kitchen breakfast room which features a range of integrated appliances along with ample room to dine, and a ground floor cloakroom. Over the upper floor, there are three well-proportioned bedrooms, a family bathroom and an en suite shower room. Outside there is a low maintenance, private garden.