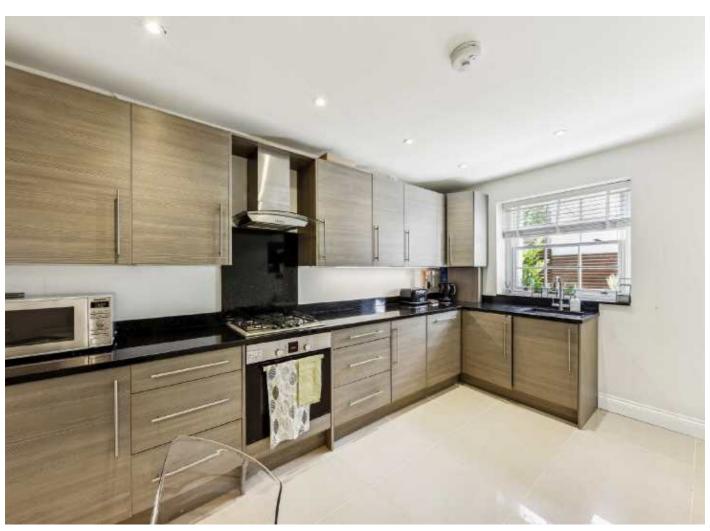

## Cavendish Road, SW12

Experience modern living at its finest in this superb three-bedroom, two-bathroom modern freehold home, just moments away from central Balham.

Set back from the road, tucked behind a mature perennial hedge and the private, off-street gated parking, resides this charming, semi-detached property. Arranged over two floors with perfectly balanced living and entertaining space, the naturally bright and airy accommodation comprises a spacious reception room, a separate well-equipped kitchen breakfast room which features a range of integrated appliances along with ample room to dine, and a ground floor cloakroom. Over the upper floor, there are three well-proportioned bedrooms, a family bathroom and an en suite shower room. Outside there is a low maintenance, private garden.