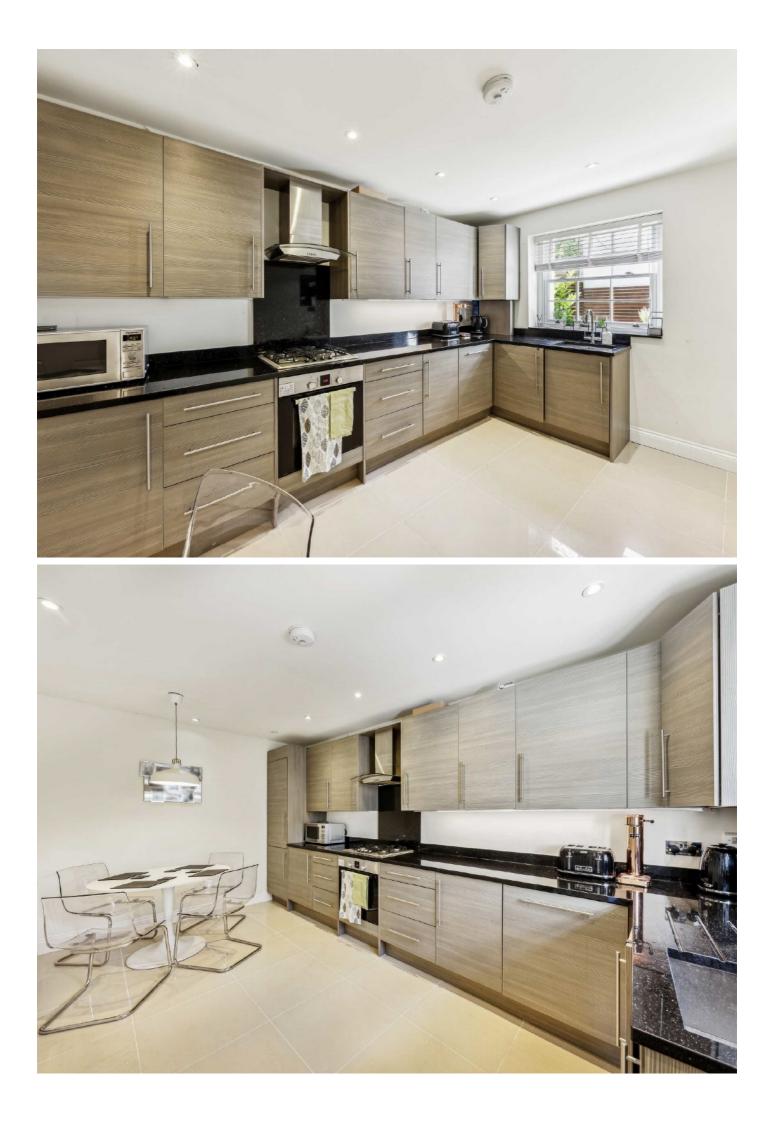

## Cavendish Road, SW12

Experience modern living at its finest in this superb three-bedroom, twobathroom modern freehold home, just moments away from central Balham.

Set back from the road, tucked behind a mature perennial hedge and the private, off-street gated parking, resides this charming, semi-detached property. Arranged over two floors with perfectly balanced living and entertaining space, the naturally bright and airy accommodation comprises a spacious reception room, a separate well-equipped kitchen breakfast room which features a range of integrated appliances along with ample room to dine, and a ground floor cloakroom. Over the upper floor, there are three well-proportioned bedrooms, a family bathroom and an en suite shower room. Outside there is a low maintenance, private garden.