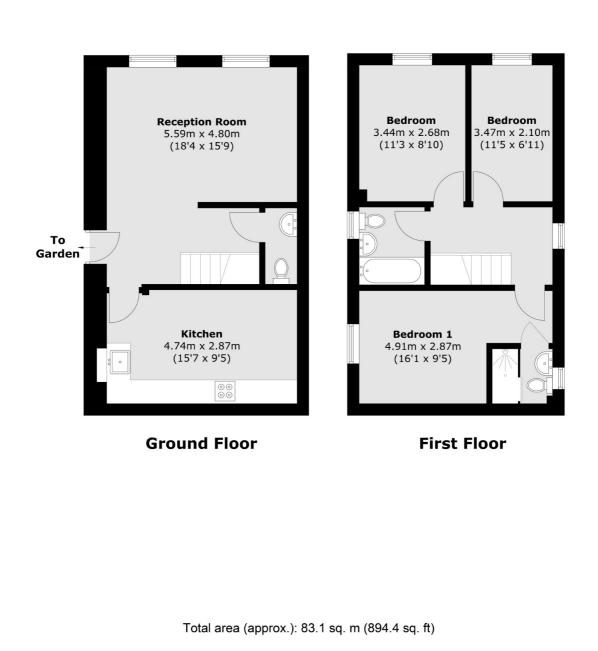

## Cavendish Road, SW12

Experience modern living at its finest in this superb three-bedroom, twobathroom modern freehold home, just moments away from central Balham.

Set back from the road, tucked behind a mature perennial hedge and the private, off-street gated parking, resides this charming, semi-detached property. Arranged over two floors with perfectly balanced living and entertaining space, the naturally bright and airy accommodation comprises a spacious reception room, a separate well-equipped kitchen breakfast room which features a range of integrated appliances along with ample room to dine, and a ground floor cloakroom. Over the upper floor, there are three well-proportioned bedrooms, a family bathroom and an en suite shower room. Outside there is a low maintenance, private garden.

## Features

Semi-Detached Freehold Large Reception Room Kitchen/Breakfast Room Three Bedrooms Two Bathrooms Off-Street Parking