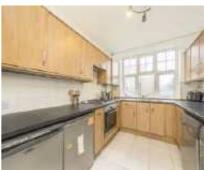

## Kings Avenue, SW4 £480,000

A bright and airy, first-floor lateral apartment situated within a private development which extends to an impressive 896 sq. Ft. Comprising a large reception room, a separate well-equipped kitchen, three double bedrooms and bathroom with independent toilet. The master bedroom overlooks the large, private communal garden with lawn, accessible only to residents. Offered to the market chain free and with a long lease.

## **Features**

Lateral Apartment Reception Room Separate Kitchen Three Bedrooms Communal Garden Chain Free