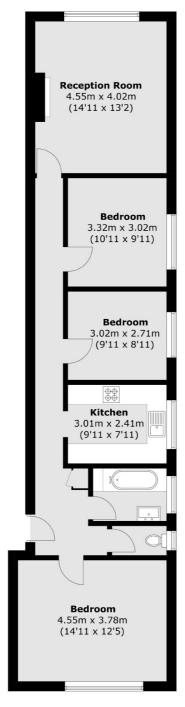

## Kings Avenue, SW4 £480,000

A bright and airy, first-floor lateral apartment situated within a private development which extends to an impressive 896 sq. Ft. Comprising a large reception room, a separate well-equipped kitchen, three double bedrooms and bathroom with independent toilet. The master bedroom overlooks the large, private communal garden with lawn, accessible only to residents. Offered to the market chain free and with a long lease.

## Kings Avenue, London, SW4

**First Floor** 

Total area (approx.): 83.3 sq. m (896.6 sq. ft)

Clapham Sales

London

Sales

SW49NG

28 Abbeville Road