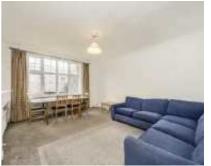

## Kings Avenue, SW4 £480,000

A bright and airy, first-floor lateral apartment situated within a private development which extends to an impressive 896 sq. Ft. Comprising a large reception room, a separate well-equipped kitchen, three double bedrooms and bathroom with independent toilet. The master bedroom overlooks the large, private communal garden with lawn, accessible only to residents. Offered to the market chain free and with a long lease.

## **Features**

Lateral Apartment Reception Room Separate Kitchen Three Bedrooms Communal Garden Chain Free