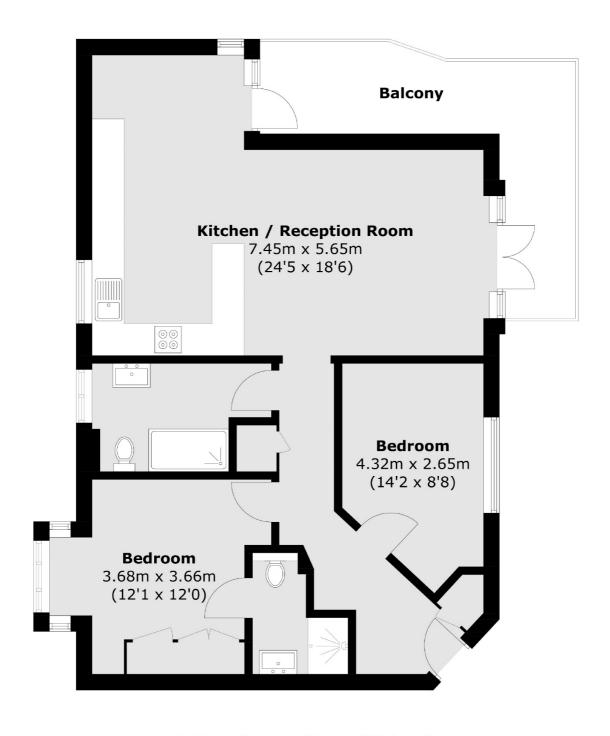

## Rubens Place, London, SW4

Total area (approx.): 78.7 sq. m (847.1 sq. ft) Balcony area (approx.): 13.8 sq. m (148.5 sq. ft)

Clapham Sales

London

Sales

SW49NG

28 Abbeville Road

020 8742 4140