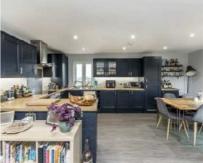

## Rubens Place, SW4 £595,000

An extremely desirable, top-floor lateral apartment situated within a sought-after, private gated development with a wrap-around balcony and allocated parking. The bright and airy accommodation extends to an impressive 847 sq.ft and blends contemporary living with functionality perfectly. Comprising a large open plan reception room with an adjoining kitchen and ample room to dine, two double bedrooms and two bathrooms.

## **Features**

Private Gated Development Bright Reception Room Kitchen/Breakfast Room Two Double Bedrooms Two Bathrooms Underground Parking