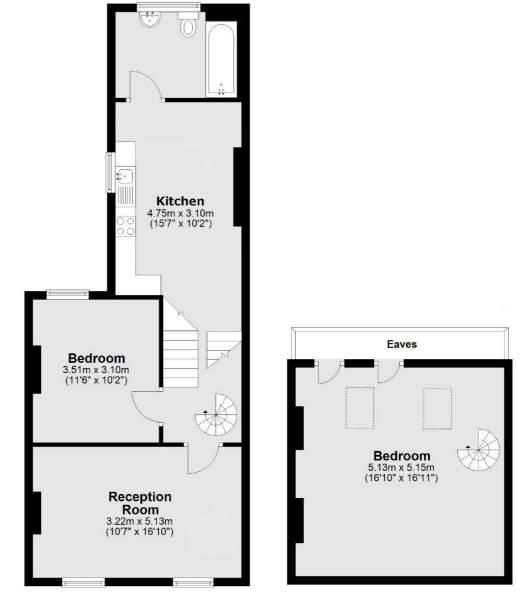

### Priory Grove, London, SW8

Ground Floor

**First Floor** 

Second Floor

Total area: approx. 84.7 sq. metres (911.3 sq. feet) (Excluding Eaves)

Clapham Sales 28 Abbeville Road London SW4 9NG Sales 020 8742 4140 Energy Rating: . We aim to make our particulars both accurate and reliable. However they are not guaranteed; nor do they form part of an offer or contract. If you require clarification on any points then please contact us, especially if you're traveling some distance to view. Please note that appliances and heating systems have not been tested and therefore no warranties can be given as to their good working order.