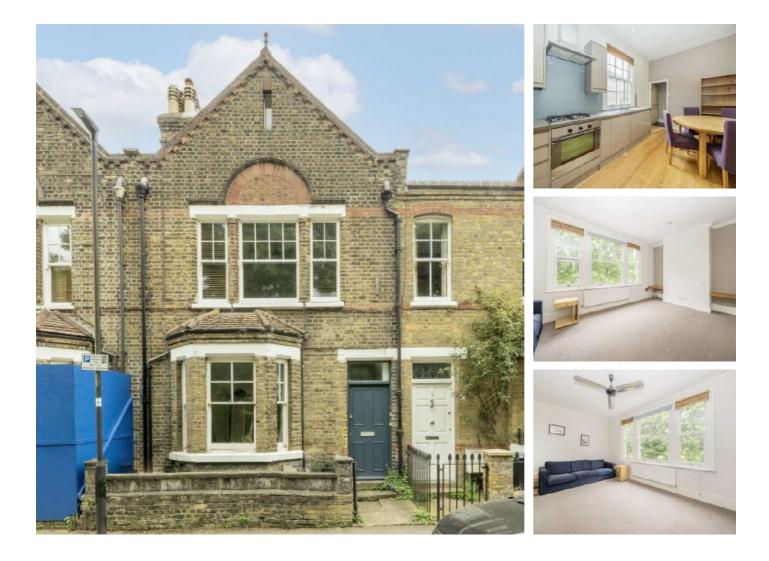

## Priory Grove, SW8 £525,000

This split level period conversion, situated overlooking Larkhall Park, extends to a generous 911 sq ft over two floors. The balanced accommodation comprises a bright reception room, a separate well equipped kitchen/ breakfast room, a double bedroom, a loft room and a bathroom.

Priory Grove is a quiet street with a strong sense of community adjoining Larkhall Park. The road is situated on the fringes of the Nine Elms redevelopment with its Underground station. Stockwell Underground station (Northern & Victoria Lines) is also close by.

### Features

Period Conversion Split Level Kitchen/Breakfast Room Views Of The Park Close Proximity To Station Chain Free