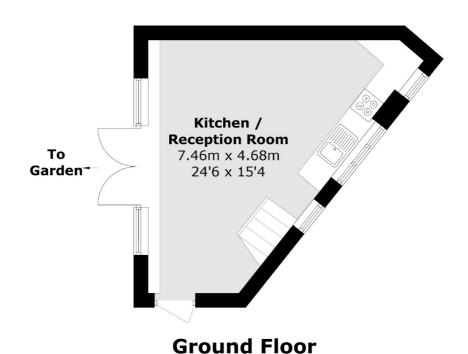

## Brixton Water Lane, SW2 £375,000

A bright and airy, split level modern house presented in good order throughout, comprising a large open plan reception room with a well-equipped kitchen and ample room to dine. Upstairs a double bedroom and en-suite bathroom.

## Brixton Water Lane, London, SW2

**First Floor** 

Total area (approx.): 42.4 sq. m (456.3 sq. ft)

Clapham Sales

London

Sales

SW49NG

28 Abbeville Road