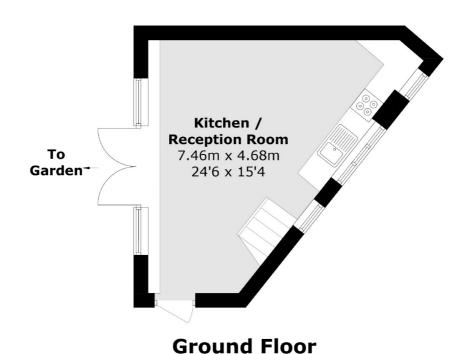

## Brixton Water Lane, SW2 £399,950

A bright and airy, split level modern house presented in good order throughout, comprising a large open plan reception room with a well-equipped kitchen and ample room to dine. Upstairs a double bedroom and en-suite bathroom.

## Brixton Water Lane, London, SW2

**First Floor** 

Total area (approx.): 42.4 sq. m (456.3 sq. ft)

Clapham Sales

London

Sales

SW49NG

28 Abbeville Road