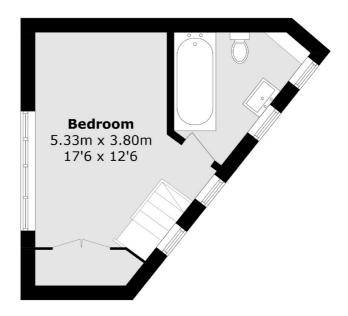

## Brixton Water Lane, London, SW2

**First Floor** 

Total area (approx.): 42.4 sq. m (456.3 sq. ft)

Clapham Sales

London

Sales

SW49NG

28 Abbeville Road