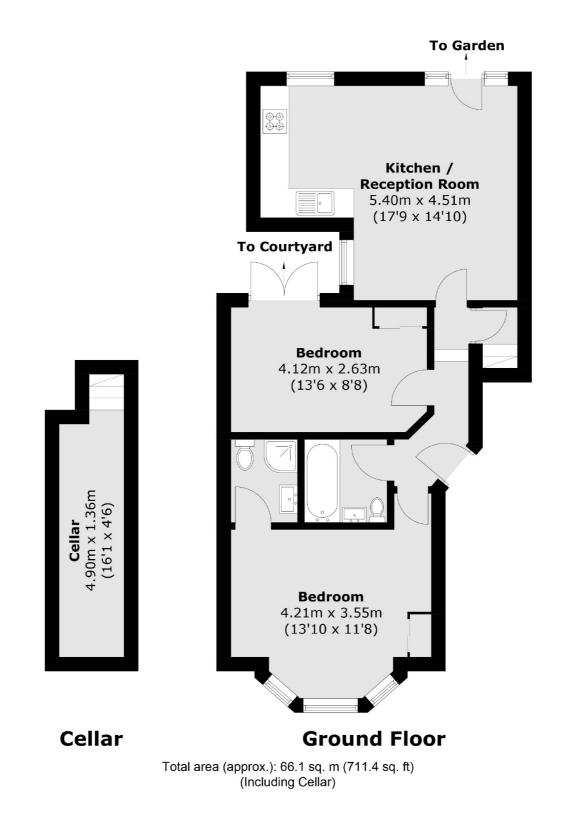

### Features

Victorian Conversion 18ft Open Plan Reception Two Double Bedrooms Two Bathrooms Private Garden No Chain