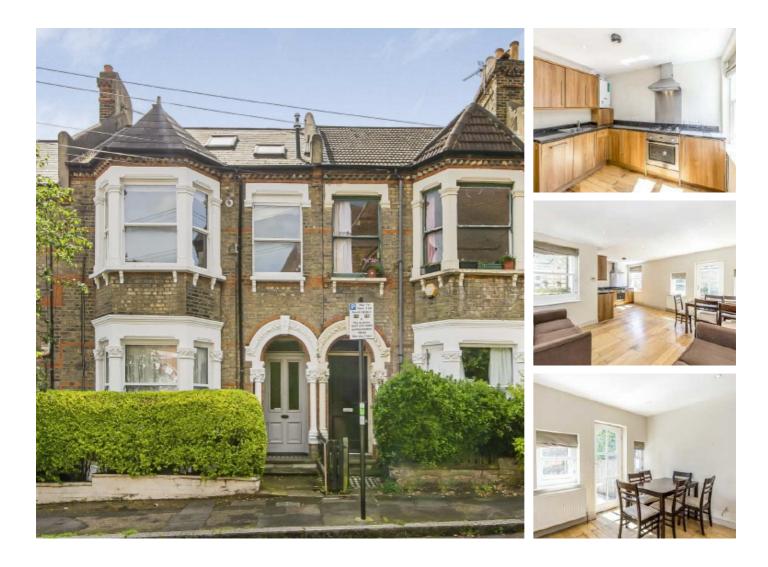

## Ostade Road, SW2 £475,000

Two double bedroom ground floor period conversion flat with open plan reception room and private garden in a popular location near Brixton Town Centre.

Ostade Road is a residential street located between Brixton Hill and Streatham Hill not too far from Brockwell Park, so ideal for access to the many local shops and supermarkets as well the park itself.

### Features

Victorian Conversion 18ft Open Plan Reception Two Double Bedrooms Two Bathrooms Private Garden No Chain