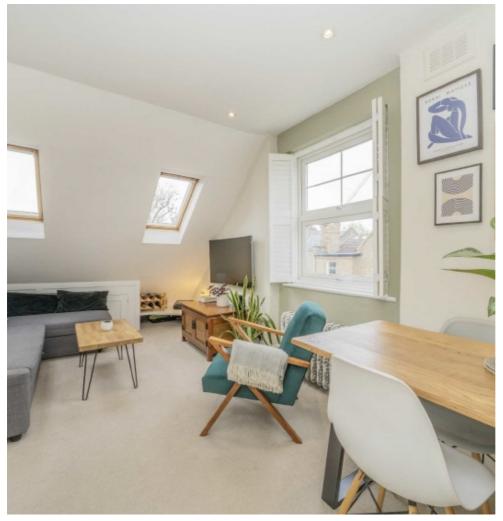

# Rosebery Road, SW2 £550,000

Having been refurbished to a high and tasteful standard throughout, this top-floor period conversion blends functional living with a contemporary design. The accommodation compromises a spacious reception room with ample room to dine, a separate kitchen which includes a range of integrated appliances, two double bedrooms with storage and a modern bathroom.

#### **Features**

Bright Reception Room Modern Kitchen Two Bedrooms Share Of Freehold Cellar Storage Chain Free