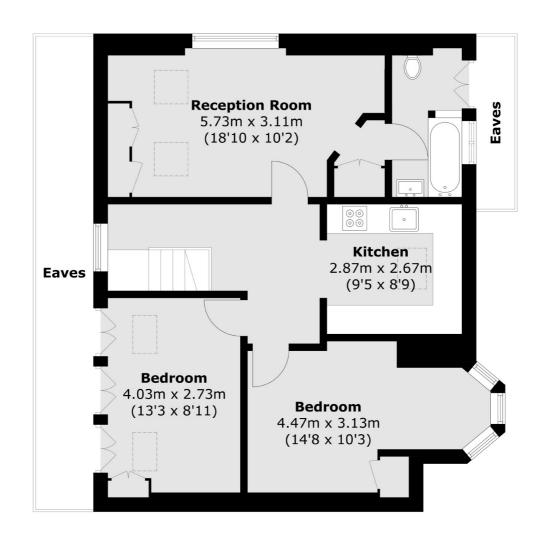

# Rosebery Road, SW2 £550,000

Having been refurbished to a high and tasteful standard throughout, this top-floor period conversion blends functional living with a contemporary design. The accommodation compromises a spacious reception room with ample room to dine, a separate kitchen which includes a range of integrated appliances, two double bedrooms with storage and a modern bathroom.

### **Second Floor**

#### **First Floor**

Total area (approx.): 71.3 sq. m (767.4 sq. ft) (Excluding Eaves)