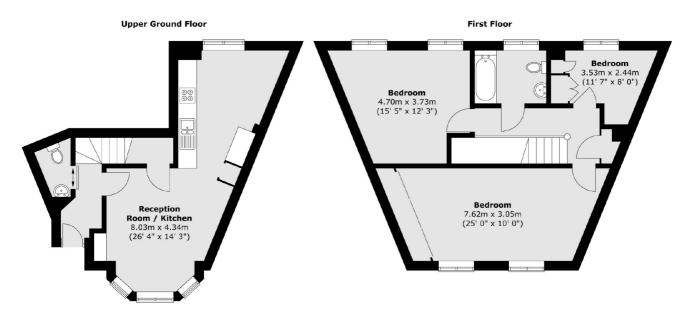

## Millbrook Road, SW9

£625,000

A charming split-level maisonette providing an abundance of balanced living and entertaining space over its impressive 967 sq.ft. The thoughtfully arranged accommodation includes a bright, forward-facing reception room with a bay window, an adjoining, well-equipped kitchen, three bedrooms, a bathroom and a further cloakroom.

## Millbrook Road, London, SW9

Total area (approx.): 89.8 sq. m (967 sq. ft)

Clapham Sales

London

Sales

SW49NG

28 Abbeville Road

020 8742 4140