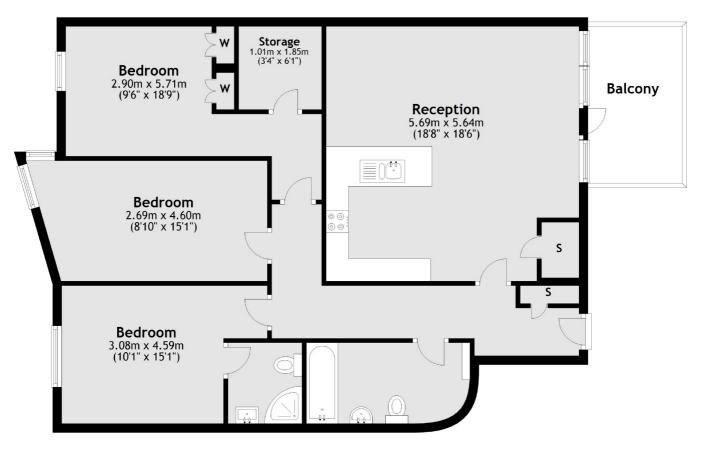

### **Carpenters Place, London, SW4**

Second Floor

Total area: approx. 98.9 sq. metres (1065.0 sq. feet)

Clapham Sales 28 Abbeville Road London SW4 9NG Sales 020 8742 4140 Energy Rating: B. We aim to make our particulars both accurate and reliable. However they are not guaranteed; nor do they form part of an offer or contract. If you require clarification on any points then please contact us, especially if you're traveling some distance to view. Please note that appliances and heating systems have not been tested and therefore no warranties can be given as to their good working order.