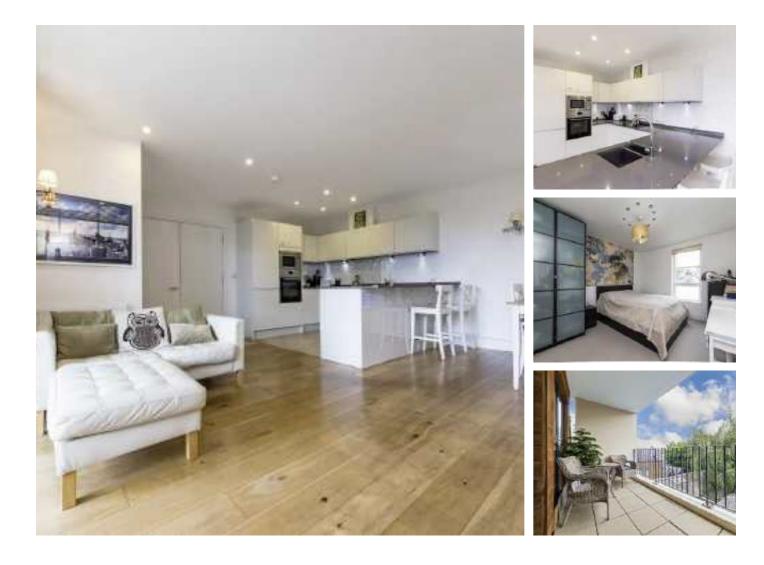

## **Carpenters Place, SW4** £760,000

A desirable modern apartment situated within a contemporary small-scale development moments from Clapham Old Town. Combining balanced living entertaining space over an impressive 1,065 sq.ft, the property comprises a large open-plan reception room with a well-equipped kitchen, three double bedrooms, two bathrooms and a balcony.

### Features

Modern Apartment Open Plan Reception Three Bedrooms Two Bathrooms Balcony Chain Free