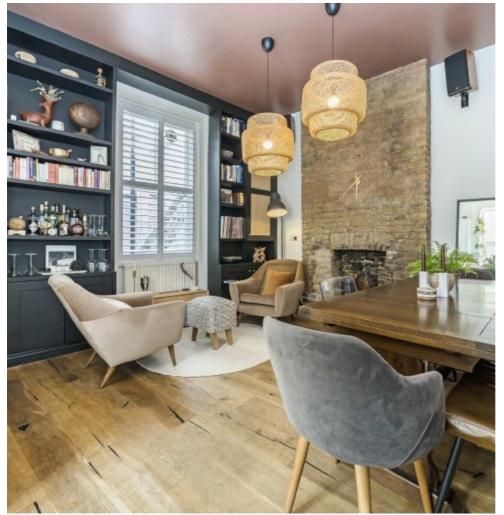

## Brixton Hill, SW2 £475,000

An outstanding two bed conversion with original period features, including sash windows, high ceilings and an exposed brickwork chimney breast. The open plan living kitchen area is perfect for entertaining and is fitted with bespoke carpentry, a modern kitchen with underfloor heating. The apartment has two double bedrooms, fitted wardrobes, ample storage though out and includes secure bike storage.

## **Features**

Period Features High Ceilings Two Double bedrooms Open Plan Bike Storage Long Lease