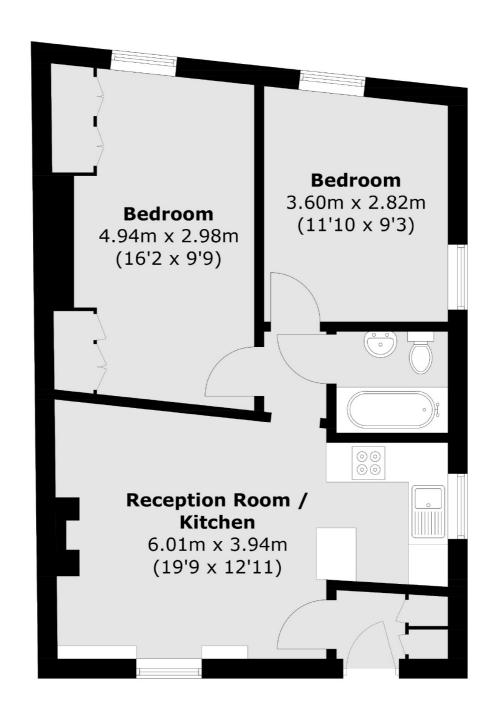

## Brixton Hill, SW2 £475,000

An outstanding two bed conversion with original period features, including sash windows, high ceilings and an exposed brickwork chimney breast. The open plan living kitchen area is perfect for entertaining and is fitted with bespoke carpentry, a modern kitchen with underfloor heating. The apartment has two double bedrooms, fitted wardrobes, ample storage though out and includes secure bike storage.

## Brixton Hill, London, SW2

Total area (approx.): 52.7 sq. m (567.3 sq. ft)

Clapham Sales

London

Sales

SW49NG

28 Abbeville Road

020 8742 4140