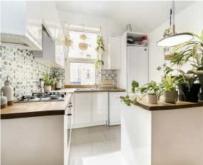

## Brixton Hill, SW2 £475,000

An outstanding two bed conversion with original period features, including sash windows, high ceilings and an exposed brickwork chimney breast. The open plan living kitchen area is perfect for entertaining and is fitted with bespoke carpentry, a modern kitchen with underfloor heating. The apartment has two double bedrooms, fitted wardrobes, ample storage though out and includes secure bike storage.