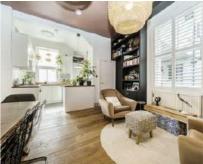

## Brixton Hill, SW2 £475,000

An outstanding two bed conversion with original period features, including sash windows, high ceilings and an exposed brickwork chimney breast. The open plan living kitchen area is perfect for entertaining and is fitted with bespoke carpentry, a modern kitchen with underfloor heating. The apartment has two double bedrooms, fitted wardrobes, ample storage though out and includes secure bike storage.

## **Features**

Period Features High Ceilings Two Double bedrooms Open Plan Bike Storage Long Lease