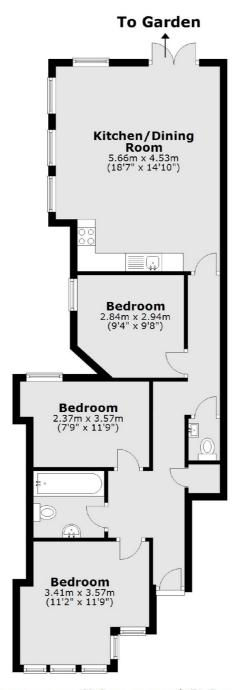

## Doverfield Road, SW2 £475,000

A ground floor period maisonette with a private garden, comprising a spacious open-plan reception room, three double bedrooms, a bathroom and a cloakroom.

Doverfield Road is extremely well located just off Brixton Hill and Kings Avenue, moments from the Abbeville Village. Central Clapham and Brixton with their respective stations (Northern & Victoria Lines) are easily reachable via numerous local bus routes.

## Doverfield Road, London, SW2

Total area: approx. 69.8 sq. metres (751.3 sq. feet)

Clapham Sales

London

Sales

SW49NG

28 Abbeville Road

020 8742 4140