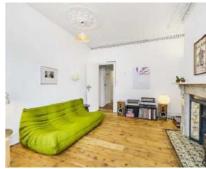

## Mayflower Road, SW9 £525,000

This naturally bright and airy, first-floor period conversion is finished to a high and uncompromising standard throughout, arranged to include a spacious reception room with a bay window and an original fireplace, a separate modern kitchen with integrated appliances and a Belfast sink, two double bedrooms and a bathroom.