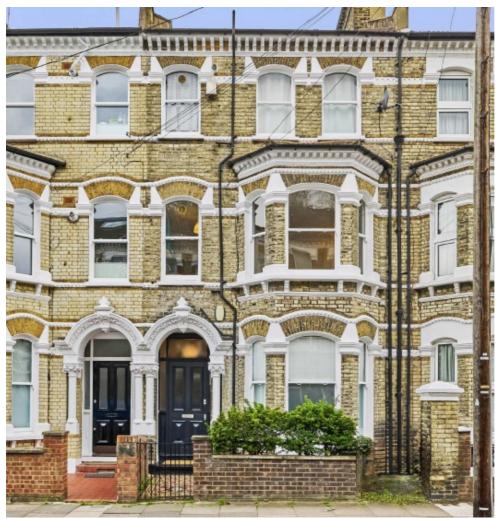

## Mayflower Road, SW9 £525,000

This naturally bright and airy, first-floor period conversion is finished to a high and uncompromising standard throughout, arranged to include a spacious reception room with a bay window and an original fireplace, a separate modern kitchen with integrated appliances and a Belfast sink, two double bedrooms and a bathroom.