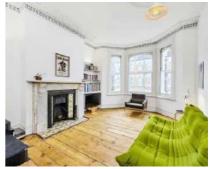

## Mayflower Road, SW9 £525,000

This naturally bright and airy, first-floor period conversion is finished to a high and uncompromising standard throughout, arranged to include a spacious reception room with a bay window and an original fireplace, a separate modern kitchen with integrated appliances and a Belfast sink, two double bedrooms and a bathroom.