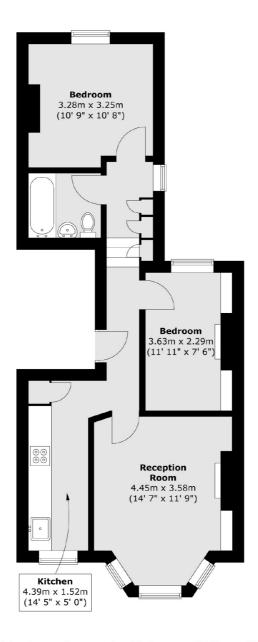

## Mayflower Road, London, SW9

Total area (approx.): 53.1 sq. m (572 sq. ft)

Clapham Sales

London

Sales

SW49NG

28 Abbeville Road

020 8742 4140