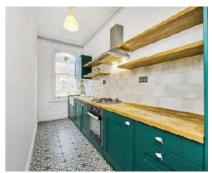

## Mayflower Road, SW9 £525,000

This naturally bright and airy, first-floor period conversion is finished to a high and uncompromising standard throughout, arranged to include a spacious reception room with a bay window and an original fireplace, a separate modern kitchen with integrated appliances and a Belfast sink, two double bedrooms and a bathroom.