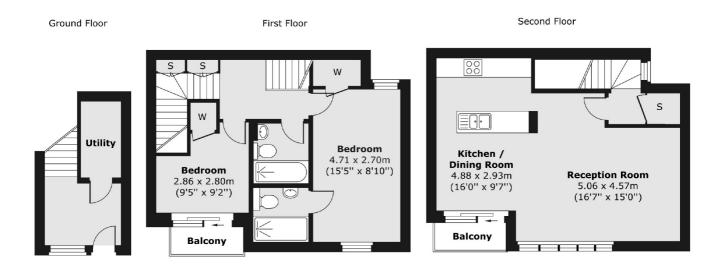

## Savoy Mews, SW9 £795,000

This contemporary apartment is set within a sought-after, private gated development that provides generous living and entertaining space thoughtfully arranged over three floors. Comprising a spacious open-plan reception room with an adjoining, well-equipped kitchen, two double bedrooms, two bathrooms, ample storage and two balconies.

## Savoy Mews, London, SW9

Total area (approx.) 87.22 sq. m (939 sq. ft) Balcony area (approx.) 3.86 sq. m (41 sq. ft)

Clapham Sales

London

Sales

SW49NG

28 Abbeville Road

020 8742 4140