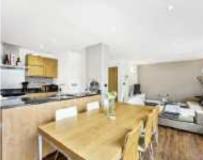

## Savoy Mews, SW9 £795,000

This contemporary apartment is set within a sought-after, private gated development that provides generous living and entertaining space thoughtfully arranged over three floors. Comprising a spacious open-plan reception room with an adjoining, well-equipped kitchen, two double bedrooms, two bathrooms, ample storage and two balconies.

## **Features**

Open Plan Reception Modern Kitchen Four Bedrooms Three Bathrooms Roof Terrace Allocated Parking