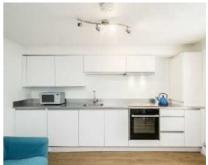

## Lambourn Road, SW4 £415,000

This superb ground floor period conversion is finished to a high and tasteful standard, provides balanced living and entertaining space and has a private, south-west facing garden. Comprising a spacious reception room with a well-equipped, integrated kitchen, a double bedroom with two large fitted wardrobes and a bathroom.

## **Features**

Period Conversion
Open Plan Reception Room
Modern Kitchen
Double Bedroom With Storage
Private Garden
Chain Free