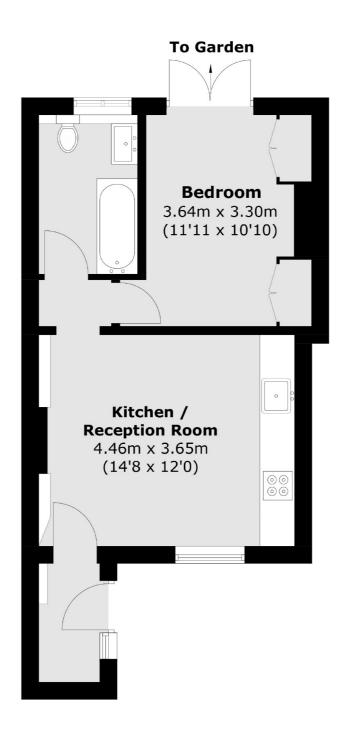

## Lambourn Road, SW4 £415,000

This superb ground floor period conversion is finished to a high and tasteful standard, provides balanced living and entertaining space and has a private, south-west facing garden. Comprising a spacious reception room with a well-equipped, integrated kitchen, a double bedroom with two large fitted wardrobes and a bathroom.

## Lambourn Road, London, SW4

Total area (approx.): 36.7 sq. m (395.0 sq. ft)

Clapham Sales

London

Sales

SW49NG

28 Abbeville Road

020 8742 4140