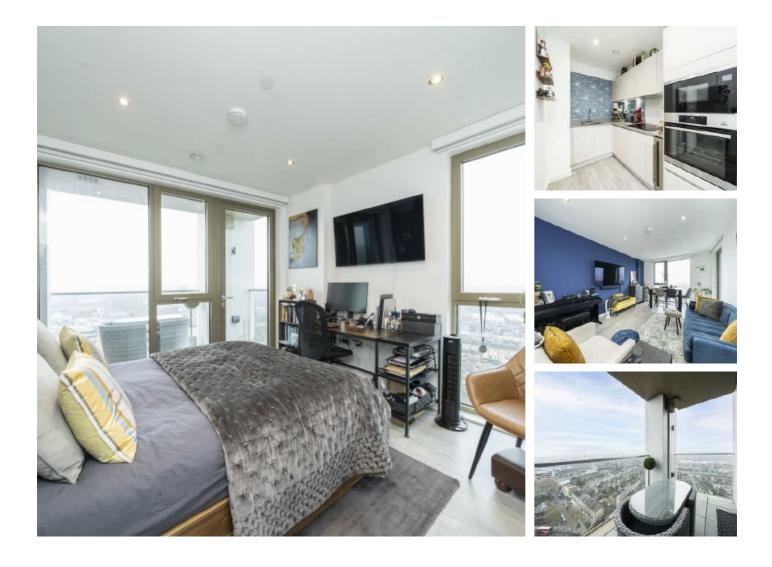

## Stockwell Road, SW9 £550,000

?An extremely desirable apartment situated on the 17th floor of this highly sought-after development in central Brixton, providing some of the best, unobstructed views in the area. Comprising a spacious open plan reception room with ample room to dine and a modern kitchen with integrated appliances, a double bedroom with fitted wardrobes, a contemporary bathroom and a balcony. The property further benefits from allocated underground parking with an electric charging point, underfloor heating and electric blinds.

The BRX development is enviably located moments from the vibrant Brixton Town Centre, an area renowned for its many restaurants, bars and shops. Brixton Underground (Victoria Line), Main Line services and Stockwell (Northern Line) are close by.

### Features

17th Floor Modern Apartment Open Plan Reception Room Double Bedroom Underground Parking Underfloor Heating Large Communal Garden