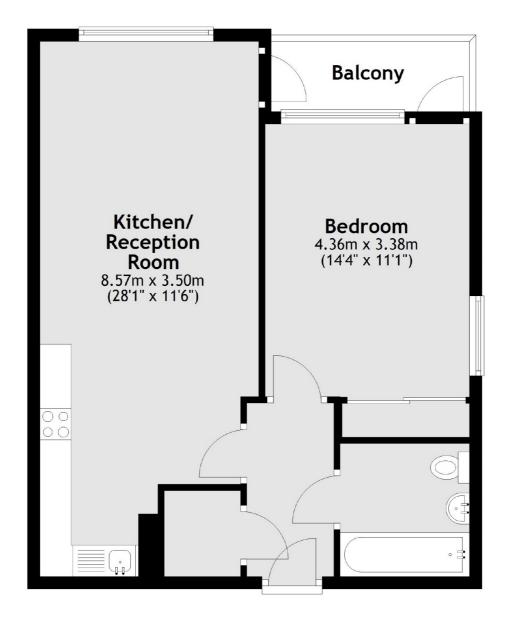

## Stockwell Road, London, SW9

Total area: approx. 54.3 sq. metres (584.0 sq. feet)

Clapham Sales 28 Abbeville Road London SW4 9NG Sales 020 8742 4140 Energy Rating: B. We aim to make our particulars both accurate and reliable. However they are not guaranteed; nor do they form part of an offer or contract. If you require clarification on any points then please contact us, especially if you're traveling some distance to view. Please note that appliances and heating systems have not been tested and therefore no warranties can be given as to their good working order.