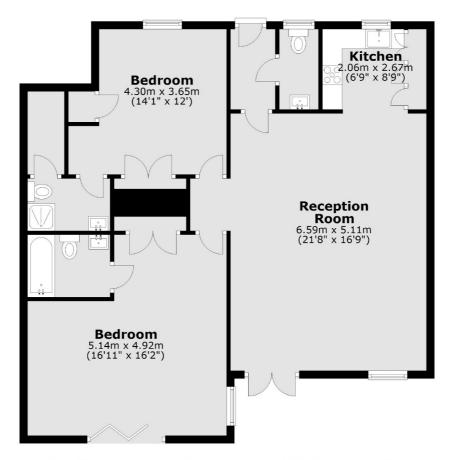

## Dryden Close, SW4 £799,950

An architecturally impressive ground floor apartment providing an abundance of contemporary living and entertaining space with allocated parking and a private garden. Comprising a vast open plan reception room with a vaulted ceiling, ample room to dine and a modern kitchen, two double bedrooms, two bathrooms and a cloakroom.

#### **Ground Floor**

Total area: approx. 94.9 sq. metres (1021.2 sq. feet)

Clapham Sales

London

Sales

SW49NG

28 Abbeville Road

020 8742 4140