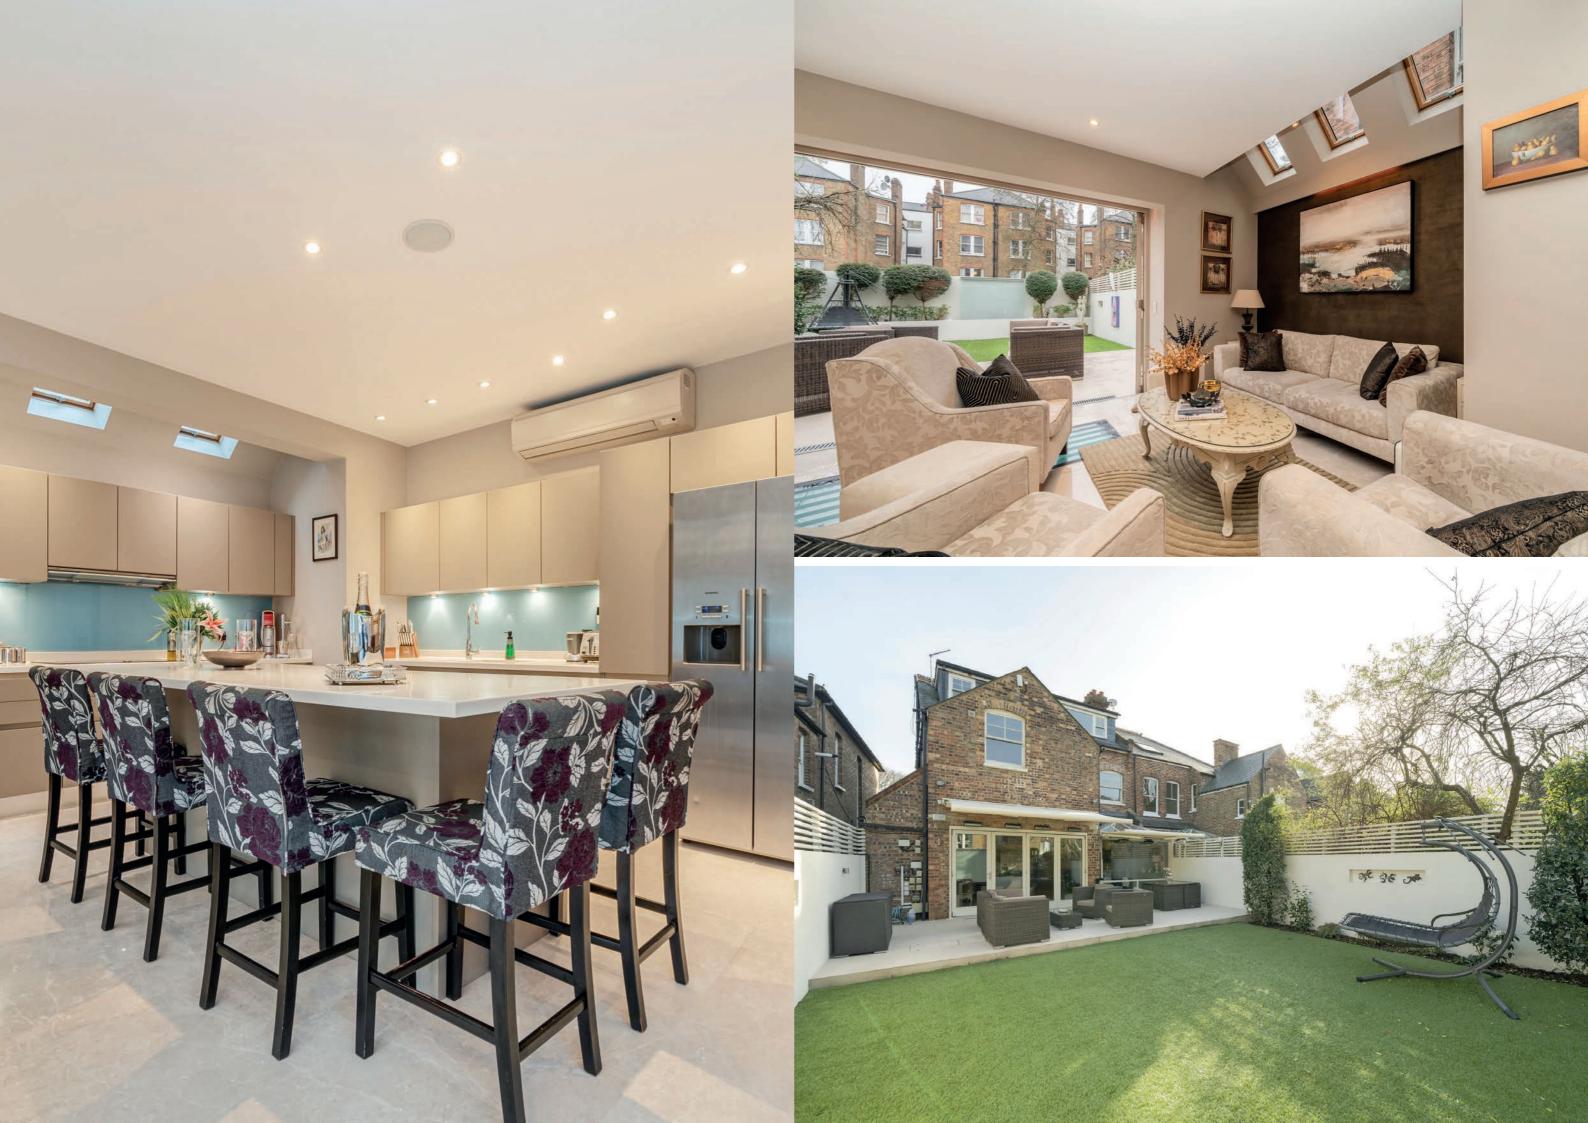

The ground floor welcomes you with a wide entrance hall and a comfortable sitting room. The heart of the home lies in the open plan kitchen. Offering an impressive space for relaxation and entertainment that opens onto the landscaped, west facing garden, creating a seamless indoor-outdoor connection.

The lower ground floor leads to a haven of leisure, featuring a spacious living room, a gym, a bedroom, and a utility room.

On the first floor is a beautiful principal bedroom with a walk-in wardrobe and en suite bathroom. There are two additional bedrooms and a well-presented family bathroom. The second floor continues up to two generously proportioned bedrooms, each featuring its own en suite bathroom.