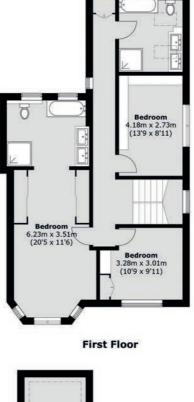

The lower ground floor leads to a haven of leisure, featuring a spacious living room, a gym, a bedroom, and a utility room.

On the first floor is a beautiful principal bedroom with a walk-in wardrobe and en suite bathroom. There are two additional bedrooms and a well-presented family bathroom. The second floor continues up to two generously proportioned bedrooms, each featuring its own en suite bathroom.

Six Bedrooms **Five Bathrooms** Three Reception Rooms Underfloor Heating Air-Conditioning **Off-Street Parking** 

Lower Ground Floor