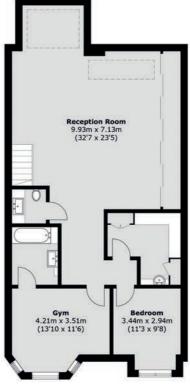

The ground floor welcomes you with a wide entrance hall and a comfortable sitting room. The heart of the home lies in the open plan kitchen. Offering an impressive space for relaxation and entertainment that opens onto the landscaped, west facing garden, creating a seamless indoor-outdoor connection.

The lower ground floor leads to a haven of leisure, featuring a spacious living room, a gym, a bedroom, and a utility room.

On the first floor is a beautiful principal bedroom with a walk-in wardrobe and en suite bathroom. There are two additional bedrooms and a well-presented family bathroom. The second floor continues up to two generously proportioned bedrooms, each featuring its own en suite bathroom.

Six Bedrooms **Five Bathrooms** Three Reception Rooms Underfloor Heating Air-Conditioning **Off-Street Parking** 

Lower Ground Floor