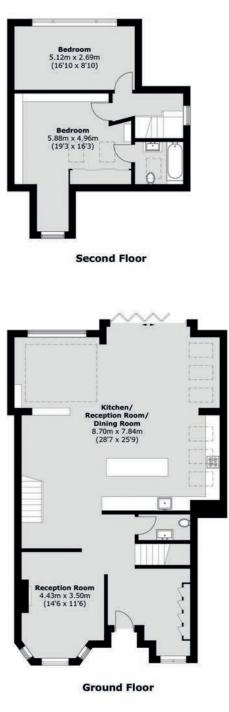

The lower ground floor leads to a haven of leisure, featuring a spacious living room, a gym, a bedroom, and a utility room.

On the first floor is a beautiful principal bedroom with a walk-in wardrobe and en suite bathroom. There are two additional bedrooms and a well-presented family bathroom. The second floor continues up to two generously proportioned bedrooms, each featuring its own en suite bathroom.

Six Bedrooms **Five Bathrooms** Three Reception Rooms Underfloor Heating Air-Conditioning **Off-Street Parking** 

Lower Ground Floor

## TOTAL APPROX. FLOOR AREA 3,552 SQ. FT (330 SQ. M)

Energy Rating: C. We aim to make our particulars both accurate and reliable. However they are not guaranteed; nor do they form part of an offer or contract. If you require clarification on any points then please contact us, especially if you're traveling some distance to view. Please note that appliances and heating systems have not been tested and therefore no warranties can be given as to their good working order.