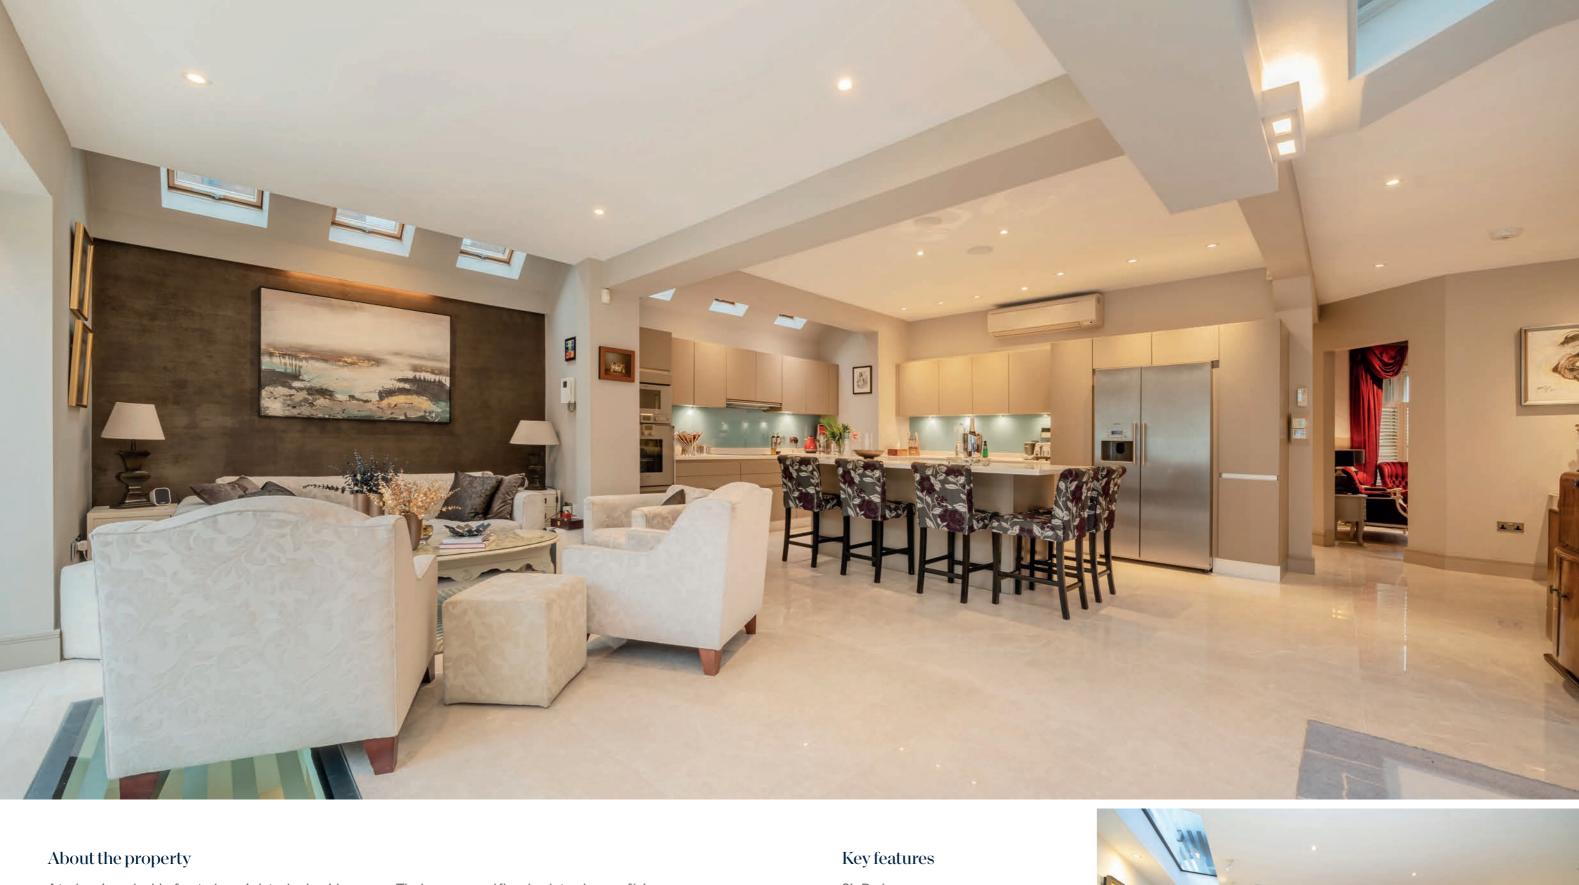

The ground floor welcomes you with a wide entrance hall and a comfortable sitting room. The heart of the home lies in the open plan kitchen. Offering an impressive space for relaxation and entertainment that opens onto the landscaped, west facing garden, creating a seamless indoor-outdoor connection.