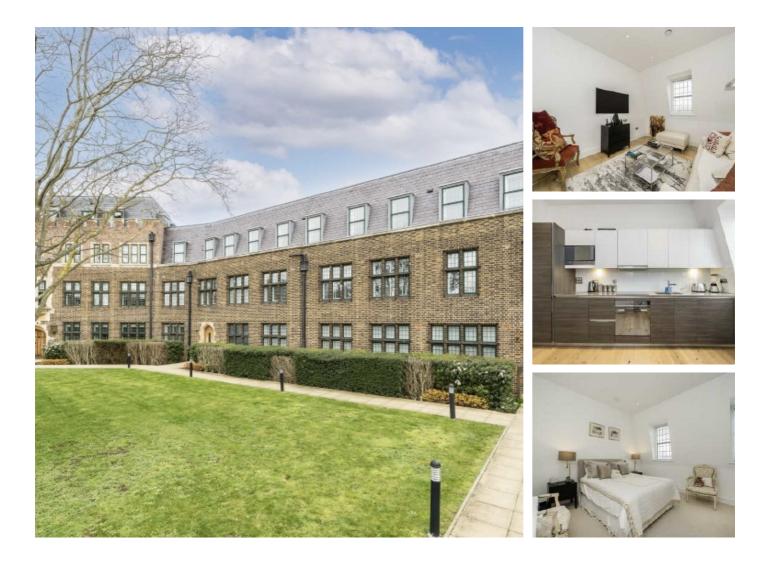

## Metropolitan Crescent, SW4 £600,000

A contemporary second floor apartment situated within prestigious private, gated development, comprising of an open plan reception room with an integrated kitchen, a double bedroom and a bathroom. Metroplitan Crescent is a prestigious development awarded the illustrious Green Plaque by the Clapham Society and shortlisted for the Evening Standard Building of the Year Award'.

Metropolitan Crescent is located moments from the Abbeville Village with the local shops, restaurants and cafés. Clapham Common & Clapham South stations, along with a convenient bus stop linking to Clapham Junction are just a short stroll away.

#### Features

One Bedroom Chain Free High Specifications Prestigious development Edwardian architecture Communal Gardens