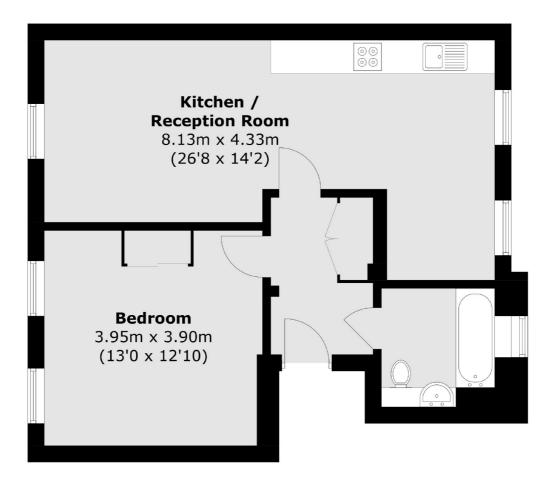

### Metropolitan Crescent, London, SW4

Total area (approx.): 55.7 sq. m (599.5 sq. ft)

Clapham Sales 28 Abbeville Road London SW4 9NG Sales 020 8742 4140 Energy Rating: C. We aim to make our particulars both accurate and reliable. However they are not guaranteed; nor do they form part of an offer or contract. If you require clarification on any points then please contact us, especially if you're traveling some distance to view. Please note that appliances and heating systems have not been tested and therefore no warranties can be given as to their good working order.