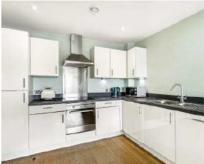

## Singer Mews, SW4 £400,000

A contemporary, fourth floor apartment located within a desirable, gated development. Comprising a large open plan reception room with a modern kitchen and adjoining balcony, a double bedroom with storage and a bathroom.

## **Features**

Modern Apartment Open Plan Reception Integrated Kitchen Double Bedroom Balcony Chain Free