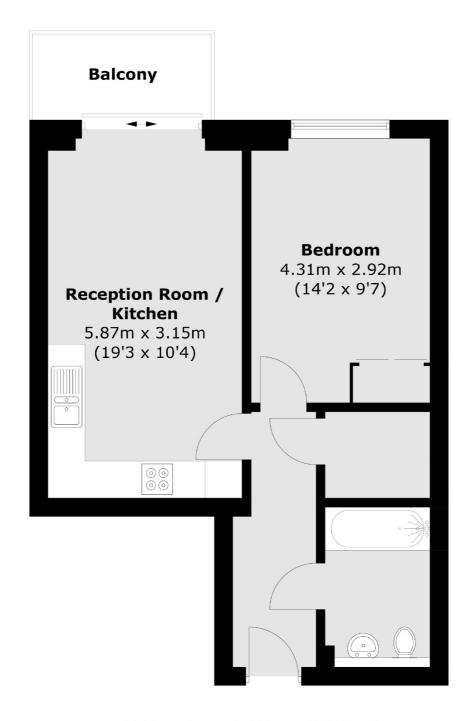

## Singer Mews, SW4 £400,000

A contemporary, fourth floor apartment located within a desirable, gated development. Comprising a large open plan reception room with a modern kitchen and adjoining balcony, a double bedroom with storage and a bathroom.

## Singer Mews, London, SW4

Total area (approx.): 45.4 sq. m (488.7 sq. ft) Balcony: 4.1 sq. m (44.1 sq. ft)

Clapham Sales

London

Sales

SW49NG

28 Abbeville Road

020 8742 4140