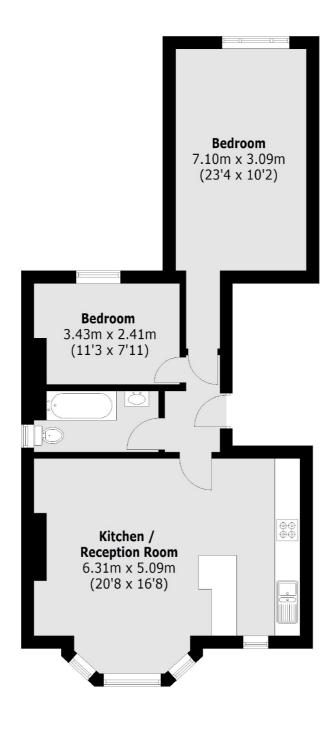

## Lessar Avenue, London, SW4

Total area (approx.): 63.6 sq m / 684.6 sq ft

Clapham Sales

London

Sales

SW49NG

28 Abbeville Road

020 8742 4140