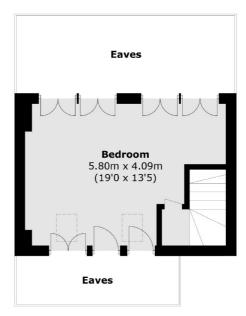

## Cavendish Road, London, SW12

**Third Floor** 

**First Floor** 

Clapham Sales

London

Sales

SW49NG

28 Abbeville Road

020 8742 4140

**Second Floor** 

Total area (approx.): 78.2 sq. m (841.6 sq. ft) (Excluding Eaves)