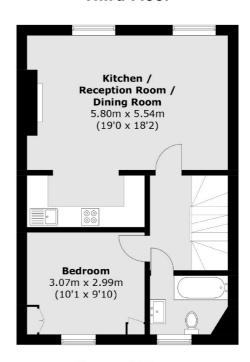

## Cavendish Road, London, SW12

**Third Floor** 

**First Floor** 

Clapham Sales

London

Sales

SW49NG

28 Abbeville Road

020 8742 4140

**Second Floor** 

Total area (approx.): 78.2 sq. m (841.6 sq. ft) (Excluding Eaves)