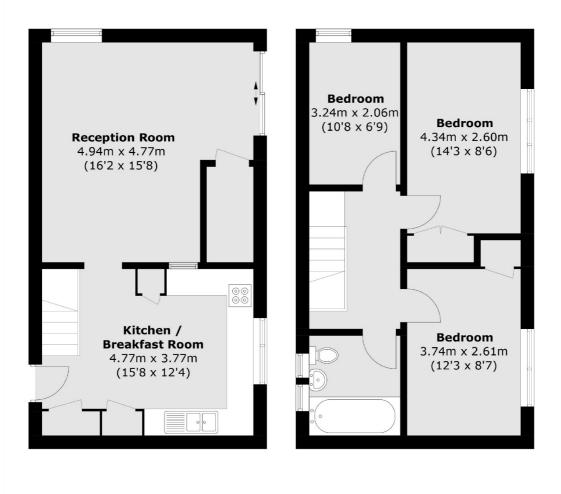

### Cedars Road, London, SW4

**Ground Floor** 

**First Floor** 

Total area (approx.): 84.4 sq. m (908.5 sq. ft)

Clapham Sales 28 Abbeville Road London SW4 9NG Sales 020 8742 4140 Energy Rating: E. We aim to make our particulars both accurate and reliable. However they are not guaranteed; nor do they form part of an offer or contract. If you require clarification on any points then please contact us, especially if you're traveling some distance to view. Please note that appliances and heating systems have not been tested and therefore no warranties can be given as to their good working order.