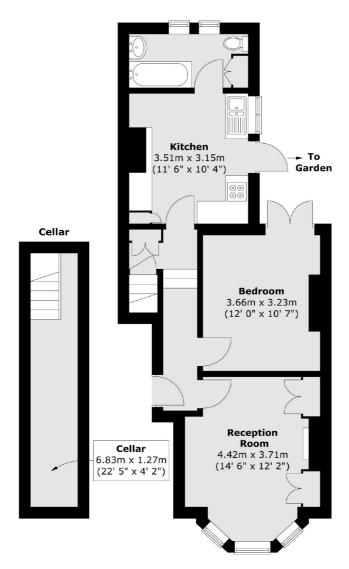

## Ashmere Grove, SW2 £525,000

A ground-floor period conversion providing an abundance of balanced living and entertaining space, comprising a bright and airy reception room with a bay window, a separate, well-equipped kitchen, a double bedroom and a bathroom. Outside there is a private garden. The property also has the potential for side return extension (STPP).

#### **Ground Floor**

Total area (approx.) : 59.7 sq. m (642 sq. ft)

Clapham Sales