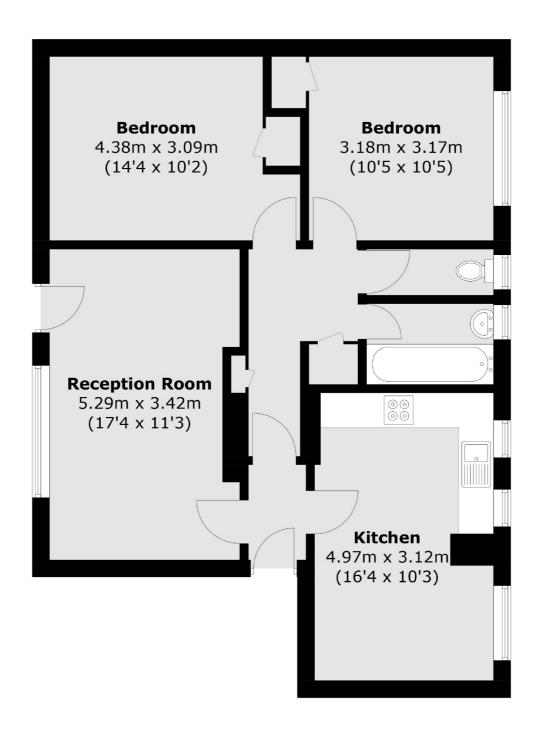

## Kings Avenue, London, SW4

Total area (approx.): 74.1 sq. m (797.6 sq. ft)

Clapham Sales

London

Sales

SW49NG

28 Abbeville Road

020 8742 4140