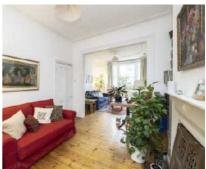

## Rudloe Road, SW12

£1,200,000

A charming mid-terrace freehold home presented in superb order throughout with a west-facing garden. The ground floor comprises a double reception room with a bay window, bespoke cabinetry and two fireplaces, along with a large kitchen/breakfast room which opens onto a mature garden. Over the first floor, there are three bedrooms, inclusive of the traditionally positioned principal bedroom, and a bathroom. Whilst naturally spacious, the house retains the potential to extend both on the ground floor and into the loft (STPP).