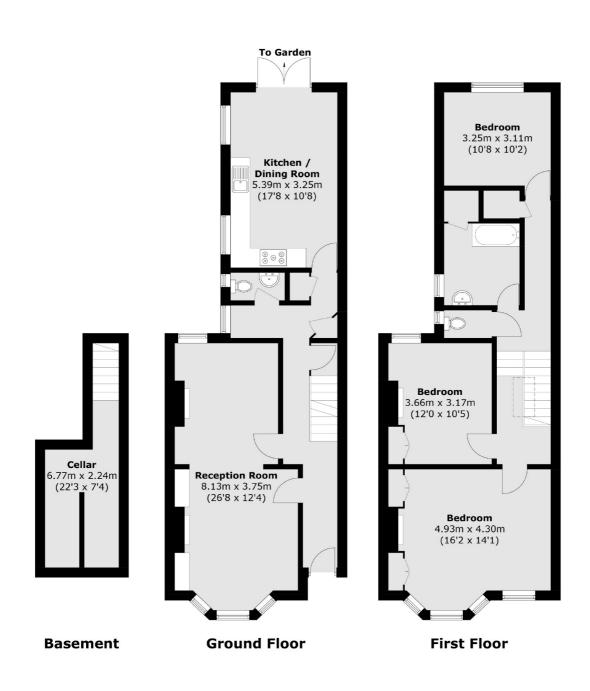

## Rudloe Road, SW12

£1,200,000

A charming mid-terrace freehold home presented in superb order throughout with a west-facing garden. The ground floor comprises a double reception room with a bay window, bespoke cabinetry and two fireplaces, along with a large kitchen/breakfast room which opens onto a mature garden. Over the first floor, there are three bedrooms, inclusive of the traditionally positioned principal bedroom, and a bathroom. Whilst naturally spacious, the house retains the potential to extend both on the ground floor and into the loft (STPP).

## Rudloe Road, London, SW12

Total area (approx.): 136.9 sq. m (1,473.5 sq. ft) (Including Basement)

Clapham Sales

London

Sales

SW49NG

28 Abbeville Road

020 8742 4140