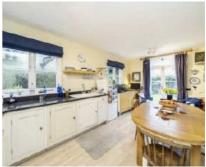

## Rudloe Road, SW12

£1,200,000

A charming mid-terrace freehold home presented in superb order throughout with a west-facing garden. The ground floor comprises a double reception room with a bay window, bespoke cabinetry and two fireplaces, along with a large kitchen/breakfast room which opens onto a mature garden. Over the first floor, there are three bedrooms, inclusive of the traditionally positioned principal bedroom, and a bathroom. Whilst naturally spacious, the house retains the potential to extend both on the ground floor and into the loft (STPP).