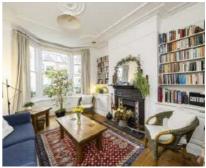

## Rudloe Road, SW12

£1,200,000

A charming mid-terrace freehold home presented in superb order throughout with a west-facing garden. The ground floor comprises a double reception room with a bay window, bespoke cabinetry and two fireplaces, along with a large kitchen/breakfast room which opens onto a mature garden. Over the first floor, there are three bedrooms, inclusive of the traditionally positioned principal bedroom, and a bathroom. Whilst naturally spacious, the house retains the potential to extend both on the ground floor and into the loft (STPP).