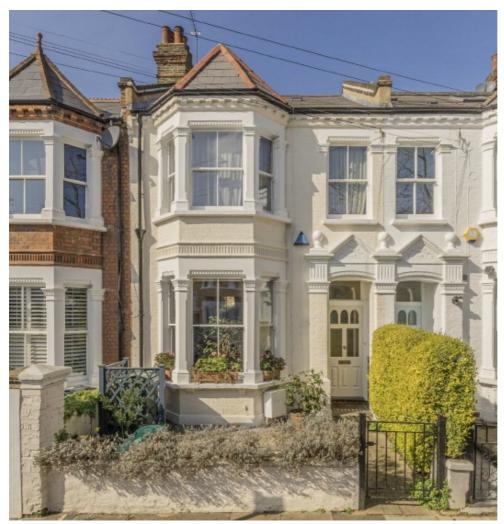

## Rudloe Road, SW12

£1,200,000

A charming mid-terrace freehold home presented in superb order throughout with a west-facing garden. The ground floor comprises a double reception room with a bay window, bespoke cabinetry and two fireplaces, along with a large kitchen/breakfast room which opens onto a mature garden. Over the first floor, there are three bedrooms, inclusive of the traditionally positioned principal bedroom, and a bathroom. Whilst naturally spacious, the house retains the potential to extend both on the ground floor and into the loft (STPP).

Rudloe Road is a tree-lined residential street moments from both Abbeville Village and Balham Hill, with their many local, shops, restaurants and bars, Clapham Common & Clapham South Station (Northern Line), just a short stroll away.