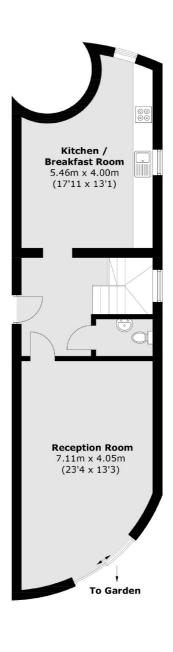

### **Ground Floor**

Total area (approx.): 127.9 sq. m (1,376.7 sq. ft) Terrace: 20.9 sq. m (225.0 sq. ft)