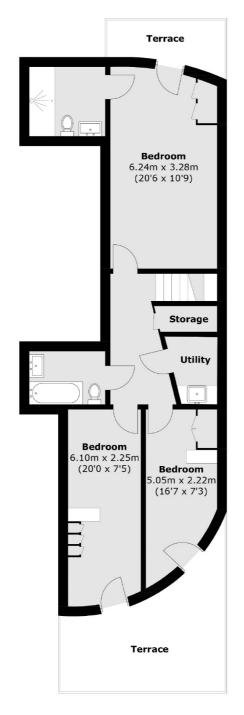

### **Lower Ground Floor**

Clapham Sales

London

Sales

SW49NG

28 Abbeville Road

020 8742 4140

### **Ground Floor**

Total area (approx.): 127.9 sq. m (1,376.7 sq. ft) Terrace: 20.9 sq. m (225.0 sq. ft)