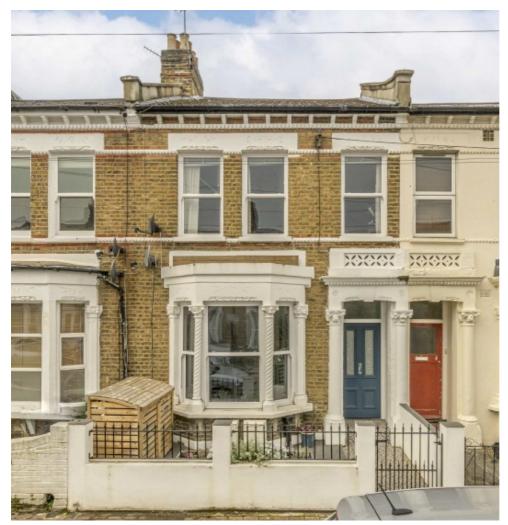

## Solon Road, SW2

£525,000

A superb ground-floor period conversion presented in immaculate order throughout. Comprising a spacious reception room with a bay window, a separate, well-equipped kitchen with ample room to dine, a double bedroom with fitted storage and a bathroom. Outside there is a pretty and private west-facing garden.

Solon Road is located in a residential area nestled between Clapham and Brixton and is within easy reach of many local amenities. Several transport options are available nearby including Northern Line, Victoria Line & Overground Services.