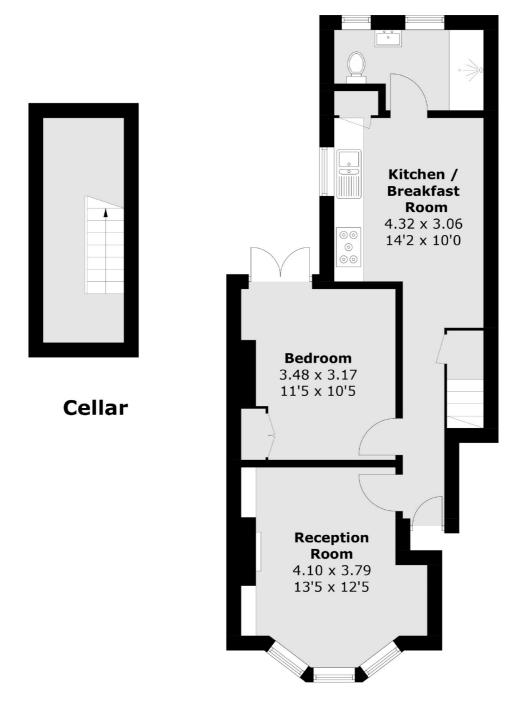

## Solon Road, SW2

£525,000

A superb ground-floor period conversion presented in immaculate order throughout. Comprising a spacious reception room with a bay window, a separate, well-equipped kitchen with ample room to dine, a double bedroom with fitted storage and a bathroom. Outside there is a pretty and private west-facing garden.

#### **Features**

Ground Floor Conversion Reception Room Kitchen/Breakfast Room Double Bedroom Share Of Freehold Potential To Extend (STPP)

### **Ground Floor**

Total area (approx.): 55.5 sq. m (597.4 sq. ft) (Including Cellar)

Clapham Sales

London

Sales

SW49NG

28 Abbeville Road

020 8742 4140