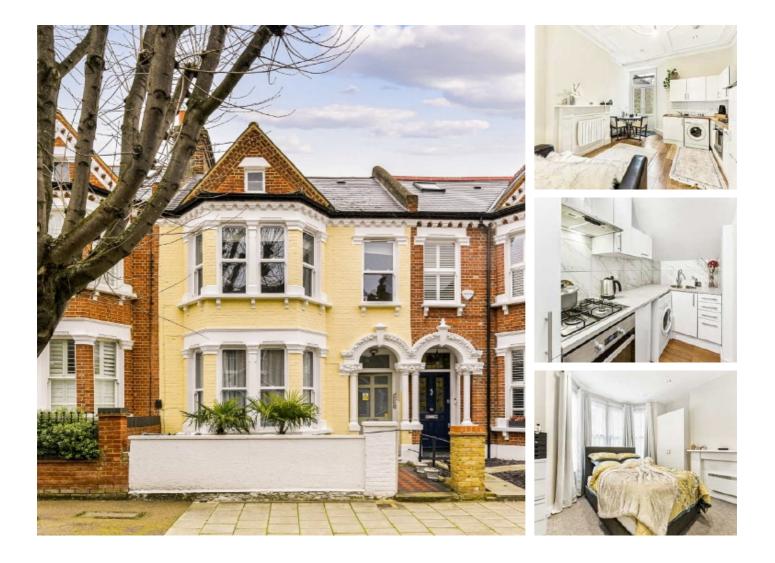

## Lessar Avenue, SW4 £1,350,000

A rare and exciting development/investment opportunity to purchase an unextended, terraced freehold, reaching to an impressive 1,955 sq.ft naturally, with the potential to extend (STPP).

Lessar Avenue situated within the Abbeville Village, a highly desirable area renowned for its array of shops, restaurants and bars. The property falls within the catchment of Bonneville State Primary School and is within a short walk of Clapham Common and its respective Underground Station (Northern Line).

#### Features

Freehold Three Floors Chain free Superb Location Potential To Extend