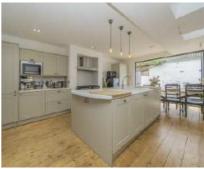

## Sulina Road, SW2 £960,000

This charming, fully extended Victorian home blends classic elegance with modern comfort, functionally arranged over three floors with a South West facing garden. Having been fully extended and refurbished to an extremely high and tasteful standard throughout, the property comprises a double reception room, an extended kitchen which opens via bi-folding doors onto the garden, five double bedrooms and two bathrooms.

## **Features**

Freehold Home
Double Reception Room
Extended Kitchen
Five Bedrooms
Two Bathrooms
South West Facing Garden