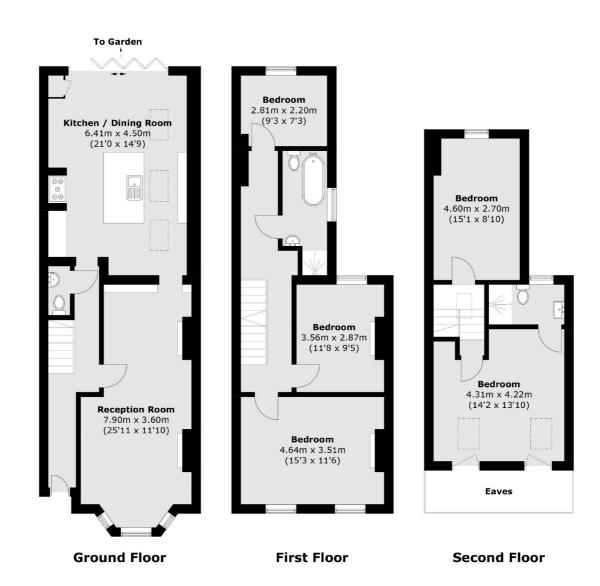

## Sulina Road, SW2 £960,000

This charming, fully extended Victorian home blends classic elegance with modern comfort, functionally arranged over three floors with a South West facing garden. Having been fully extended and refurbished to an extremely high and tasteful standard throughout, the property comprises a double reception room, an extended kitchen which opens via bi-folding doors onto the garden, five double bedrooms and two bathrooms.

## Sulina Road, London, SW2

Total area (approx.): 155.5 sq. m (1,673.7 sq. ft) (Excluding Eaves)

Clapham Sales

London

Sales

SW49NG

28 Abbeville Road

020 8742 4140