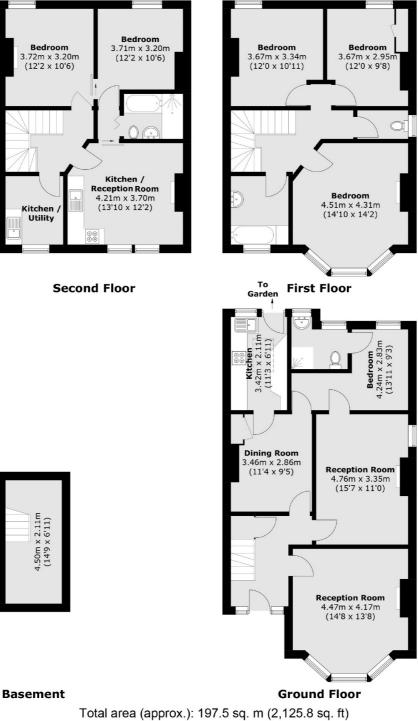

## **Stockwell Road, SW9**

A great opportunity for anybody looking for a project to buy one of the few remaining Victorian family homes left in central Brixton.

The property is arranged over three floors and is currently laid out as follows. On the ground floor there are two spacious reception rooms, dining room, kitchen and bedroom with en suite wet room.

To the rear is a patio garden with side access with a lowered kerb which is rare, so for anybody needing to access their property from the back or park off the street, this would be a huge bonus.

On the first floor there are three double bedrooms, the main family bathroom and a guest cloakroom. The top floor has recently been used as a self contained flat so is arranged with two further bedrooms, kitchen/living room and a further bathroom suite.

Almost 2200 sq ft Three Reception Rooms Natural Six Bedroom House Period Features Gated Side Access Potential to Extend (STP)

## Stockwell Road, London, SW9

(approx.). 197.5 sq. m (2,125 (Including Basement)

Clapham Sales 28 Abbeville Road London SW4 9NG Sales 020 8742 4140 Energy Rating: E. We aim to make our particulars both accurate and reliable. However they are not guaranteed; nor do they form part of an offer or contract. If you require clarification on any points then please contact us, especially if you're traveling some distance to view. Please note that appliances and heating systems have not been tested and therefore no warranties can be given as to their good working order.