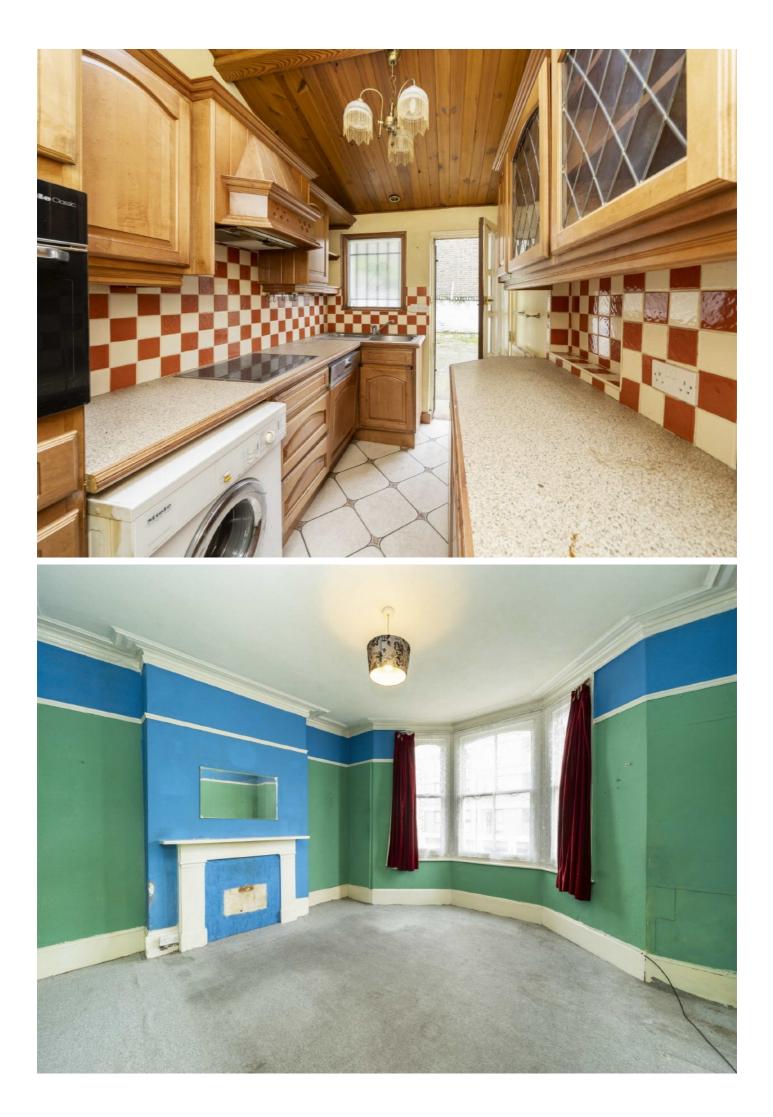

## **Stockwell Road, SW9**

A great opportunity for anybody looking for a project to buy one of the few remaining Victorian family homes left in central Brixton.

The property is arranged over three floors and is currently laid out as follows. On the ground floor there are two spacious reception rooms, dining room, kitchen and bedroom with en suite wet room.

To the rear is a patio garden with side access with a lowered kerb which is rare, so for anybody needing to access their property from the back or park off the street, this would be a huge bonus.

On the first floor there are three double bedrooms, the main family bathroom and a guest cloakroom. The top floor has recently been used as a self contained flat so is arranged with two further bedrooms, kitchen/living room and a further bathroom suite.