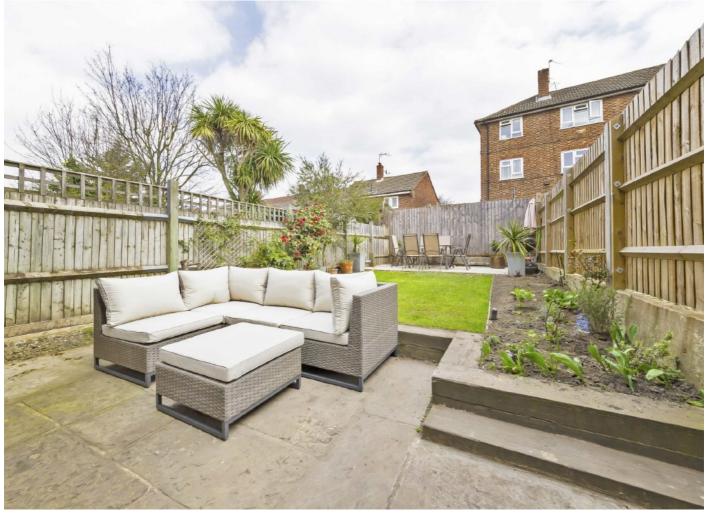

Towards the rear is an impressive 24 ft kitchen/dining room featuring a broad range of integrated Siemens appliances, attractive wall and base units, Italian marble worktops and splash back, underfloor heating and a centralised island. Concertina doors open onto a garden with patio and lawned areas.