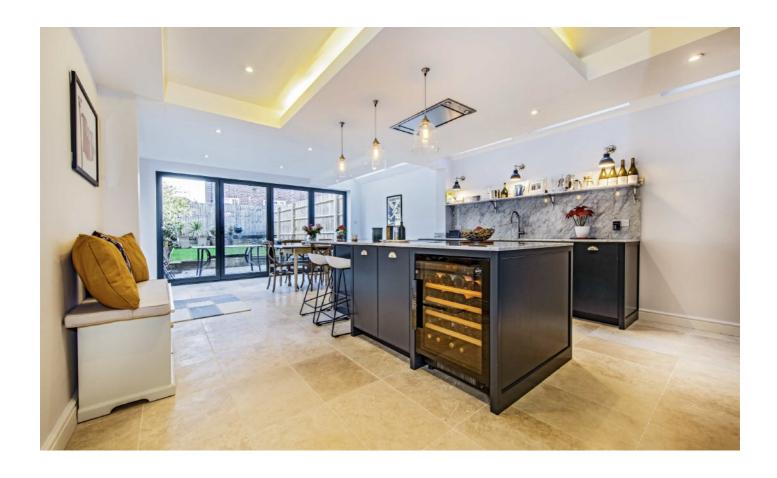

Towards the rear is an impressive 24 ft kitchen/dining room featuring a broad range of integrated Siemens appliances, attractive wall and base units, Italian marble worktops and splash back, underfloor heating and a centralised island. Concertina doors open onto a garden with patio and lawned areas.