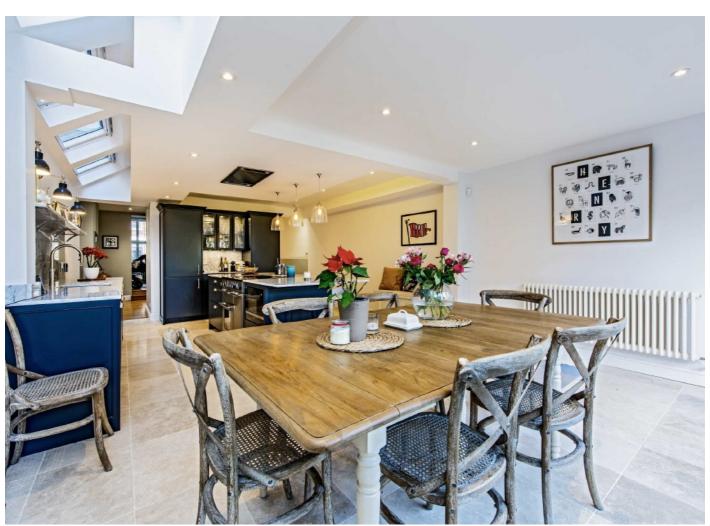

Towards the rear is an impressive 24 ft kitchen/dining room featuring a broad range of integrated Siemens appliances, attractive wall and base units, Italian marble worktops and splash back, underfloor heating and a centralised island. Concertina doors open onto a garden with patio and lawned areas.