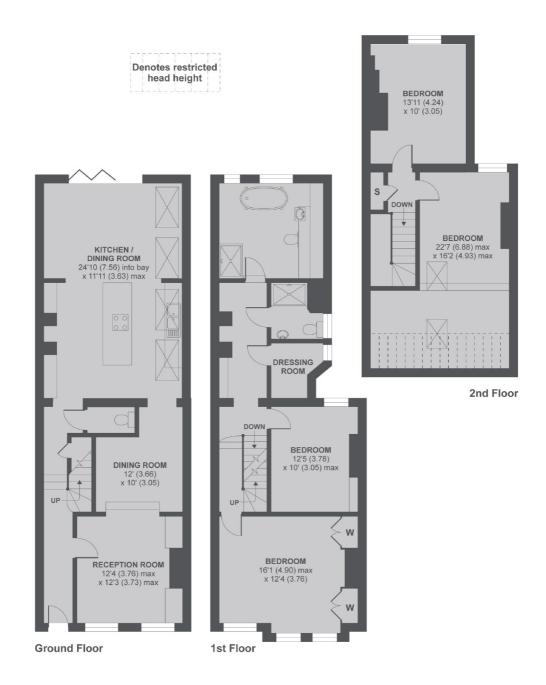

## Kingswood Road, SW2

An outstanding, fully extended, four bedroom family home elegantly arranged over three floors with a landscaped garden.

To the right of the entrance hall is the double reception room with bay window, bespoke cabinetry, original fireplace and ornate plasterwork.

Towards the rear is an impressive 24 ft kitchen/dining room featuring a broad range of integrated Siemens appliances, attractive wall and base units, Italian marble worktops and splash back, underfloor heating and a centralised island. Concertina doors open onto a garden with patio and lawned areas.

Over the first and second floors are four double bedrooms, including an impressive master with fitted wardrobes, a separate dressing room, an indulgent bathroom complete with a roll top bath and rain shower, and a further shower room.

## Kingswood Road, SW2

MAIN HOUSE APPROX FLOOR AREA 2025 SQ.FT 188.1 SQ.M (INCLUDES RESTRICTED HEAD HEIGHT)

Copyright nichecom.co.uk 2018 REF: 258458

Clapham Sales

London

Sales

SW49NG

28 Abbeville Road