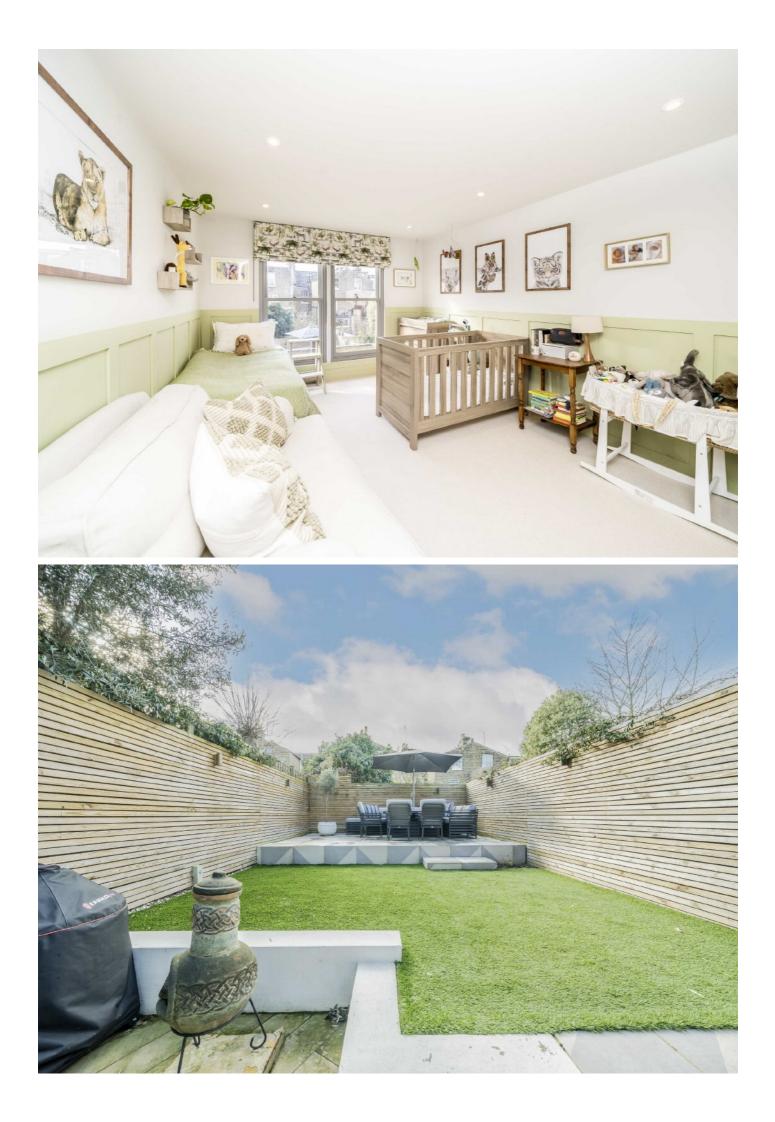

On the first floor there is a spacious childrens bedroom, the main family bathroom and a generous principal suite with bespoke carpentry & indulgent en suite with shower and free-standing bath. On the top floor there are a further three bedrooms and further bathroom.

## Caldervale Road, SW4

An absolutely stunning and fully extended period family home with a well proportioned South West facing garden located in the sought after Abbeville Village.

The ground floor has been thoughtfully laid out to maximise space & natural light having had a number of internal walls removed and extended into the side return. The result is a child and entertaining friendly fully fitted Tom Howley kitchen with feature island, dining room with built in units, formal reception and snug leading out onto the garden which can be accessed via floor-to-ceiling sliding doors. On the ground floor there is also a guest cloakroom and access to a utility room/storage room in the cellar.