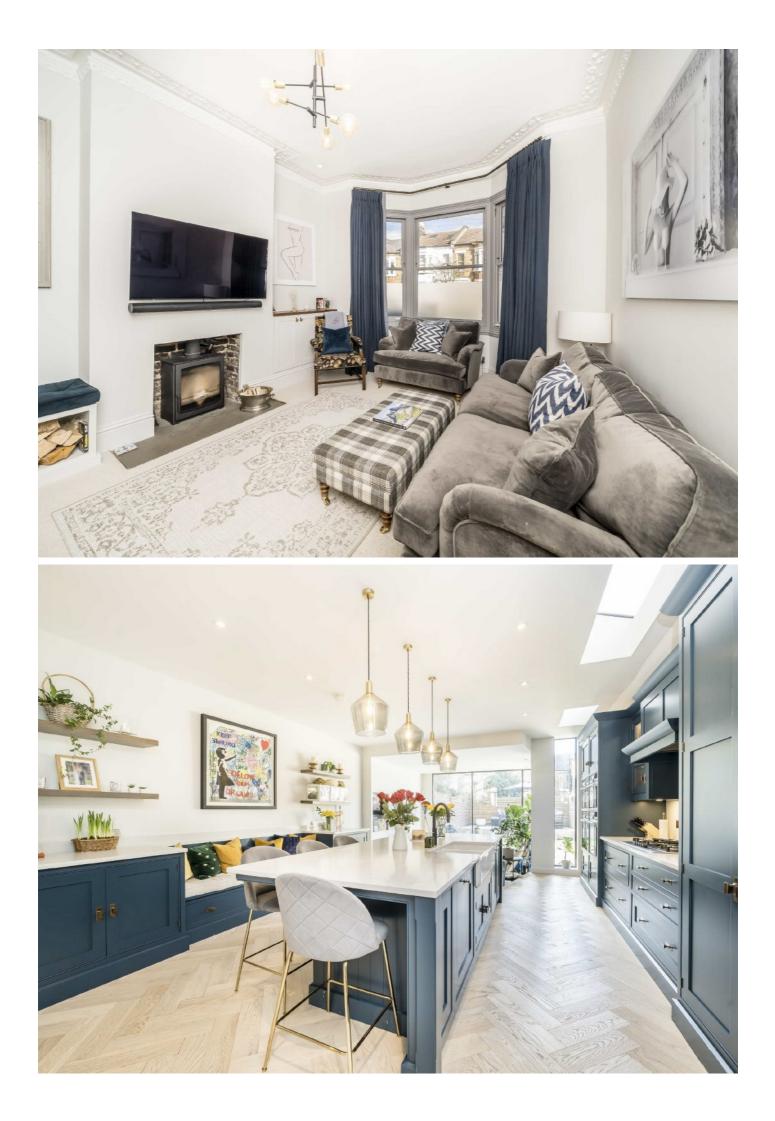

## Caldervale Road, SW4

An absolutely stunning and fully extended period family home with a well proportioned South West facing garden located in the sought after Abbeville Village.

The ground floor has been thoughtfully laid out to maximise space & natural light having had a number of internal walls removed and extended into the side return. The result is a child and entertaining friendly fully fitted Tom Howley kitchen with feature island, dining room with built in units, formal reception and snug leading out onto the garden which can be accessed via floor-to-ceiling sliding doors. On the ground floor there is also a guest cloakroom and access to a utility room/storage room in the cellar.