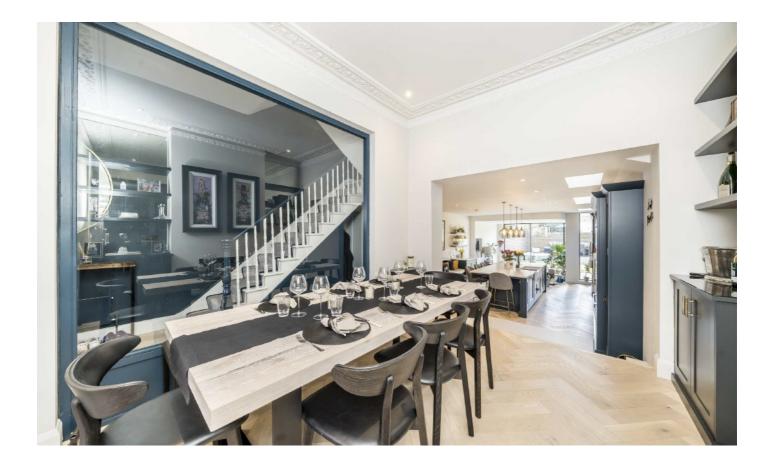

## Caldervale Road, SW4

An absolutely stunning and fully extended period family home with a well proportioned South West facing garden located in the sought after Abbeville Village.

The ground floor has been thoughtfully laid out to maximise space & natural light having had a number of internal walls removed and extended into the side return. The result is a child and entertaining friendly fully fitted Tom Howley kitchen with feature island, dining room with built in units, formal reception and snug leading out onto the garden which can be accessed via floor-to-ceiling sliding doors. On the ground floor there is also a guest cloakroom and access to a utility room/storage room in the cellar.