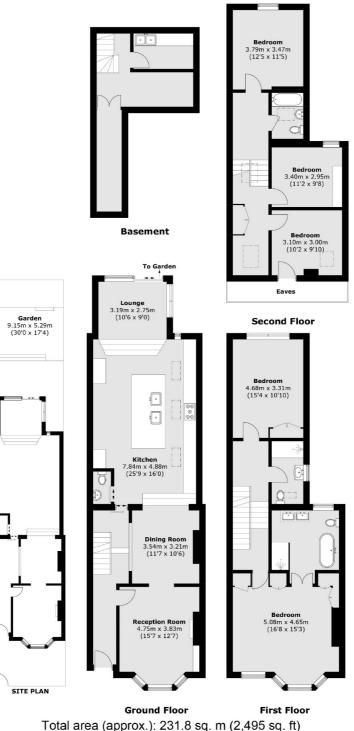

## Caldervale Road, London, SW4

Total area (approx.): 231.8 sq. m (2,495 sq. ft) (Including Basement / Excluding Eaves)

Clapham Sales 28 Abbeville Road London SW4 9NG Sales 020 8742 4140 Energy Rating: D. We aim to make our particulars both accurate and reliable. However they are not guaranteed; nor do they form part of an offer or contract. If you require clarification on any points then please contact us, especially if you're traveling some distance to view. Please note that appliances and heating systems have not been tested and therefore no warranties can be given as to their good working order.